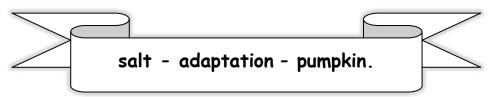

### 3-Fill the blanks with the correct words:

1

- 1-You put a little too much .....in it
- 2-I added some

https://bit.ly/4biFJy6

مديرة المرسة: خديجة

| Kingdom of Saudi Arabia             |
|-------------------------------------|
| Ministry of Education               |
| Gen. Dept. of Education (Women)     |
| 14th Secondary School Credit System |

#### 3-Fill the blanks with the correct words:

1

- 1- The daughter is wondering how about some cold ......
- 2-Father added some......

مديرة المرسة : خديجة باسندوة

https://bit.ly/4biFJy6