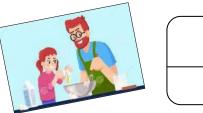

### 1-Put ( ) for true and ( ) for false :

- 1-The daughter is starving.
- 2-The daughter is not complaining
- 3-The mother is not feeling well tonight
- 4-The father cooked pizza and just followed an old family recipe.

#### 2-Circle the correct alternative:

- 1-The father couldn't find the .....page of the recipe
- a-first b- second c-third
- 2-The father has Plenty of experience ......
- a-boxing b- planting c- cooking
- 3 The father ..... this off.
  - a- cools b- heats c- baked
- 4- .....is asking Why are you making that face?
  - a-father b- daughter c- mother

### 3-Fill the blanks with the correct words:

1

- 1-You put a little too much .....in it
- 2-I added some

https://bit.ly/4biFJy6

مديرة المرسة: خديجة

| Kingdom of Saudi Arabia             |
|-------------------------------------|
| Ministry of Education               |
| Gen. Dept. of Education (Women)     |
| 14th Secondary School Credit System |

### 1-Put ( ) for true and ( ) for false :

- 1-The daughter is not starving.
- 2-The daughter is complaining.
- 3-The mother is feeling well tonight
- 4-The father cooked pizza and just did not follow an old family recipe.

#### 2-Circle the correct alternative:

- 1-The father found the .....page of the recipe
- a-first b- second c-third
- 2-The father has Plenty of experience ......
- a-boxing b- planting c- cooking
- 3 The father ...... this off.
  - a- cools b- heats c- baked
- 4- .....is asking Why are you making that face?
  - a-father b- daughter c- mother

#### 3-Fill the blanks with the correct words:

1

- 1- The daughter is wondering how about some cold ......
- 2-Father added some......

مديرة المرسة : خديجة باسندوة

https://bit.ly/4biFJy6