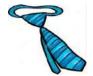

| 3. Do as shown between             | brackets.       |                 |           |       |         |
|------------------------------------|-----------------|-----------------|-----------|-------|---------|
| A-(Correct)                        |                 |                 |           |       | 6       |
| 1-You can <u>speaks</u> English    |                 |                 |           |       |         |
| 2- He is wash his car on W         | /ednesday       |                 |           |       |         |
| 3- I would like to <b>buying</b> a | new laptop      |                 |           |       |         |
| 4- I'm going to meeting my         | / friends       |                 |           |       |         |
| B-(answer)                         |                 |                 |           |       |         |
| a- Can Fred drive a bus?           |                 |                 |           |       |         |
| No,                                |                 |                 |           |       |         |
| C- ( Give the negative ).          |                 |                 |           |       |         |
| a-Omar likes to fish.              |                 |                 |           |       |         |
|                                    |                 |                 |           |       |         |
| D-(reorder)                        |                 |                 |           |       |         |
| a- She / going / a new dres        | s / is / to buy |                 |           |       |         |
|                                    |                 |                 |           |       |         |
| bAli wears a (lovely, lea          | ther, black)    | shoes .         |           |       |         |
|                                    |                 |                 |           |       | <u></u> |
| 4- choose the correct ans          | swer.           |                 |           |       |         |
| a- a place you can fly to pla      | aces. ( airport | - bus station - | - park)   |       |         |
| b- Saudi men wear ( thobe          | - suit – tie ). |                 |           |       | 4       |
| 5-Write the missing letter         | <u>'S.</u>      |                 |           |       |         |
| 1- mueum                           |                 | 2- r            | estaurat. |       |         |
| 6-write the correct word f         | or each pictu   | <u>ire.</u>     |           |       |         |
| E                                  | ants            | boots           | socks     | skirt |         |
| Time of the second                 |                 |                 |           | T     |         |
|                                    | Your teac       | GOOD LU         | CK)       |       |         |
|                                    | Tour lead       |                 |           |       |         |