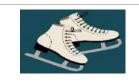

| 3. Do as shown between             | brackets.       |                 |           |       |         |
|------------------------------------|-----------------|-----------------|-----------|-------|---------|
| A-(Correct)                        |                 |                 |           |       | 6       |
| 1-You can <u>speaks</u> English    |                 |                 |           |       |         |
| 2- He is wash his car on W         | /ednesday       |                 |           |       |         |
| 3- I would like to <b>buying</b> a | new laptop      |                 |           |       |         |
| 4- I'm going to meeting my         | / friends       |                 |           |       |         |
| B-(answer)                         |                 |                 |           |       |         |
| a- Can Fred drive a bus?           |                 |                 |           |       |         |
| No,                                |                 |                 |           |       |         |
| C- ( Give the negative ).          |                 |                 |           |       |         |
| a-Omar likes to fish.              |                 |                 |           |       |         |
|                                    |                 |                 |           |       |         |
| D-(reorder)                        |                 |                 |           |       |         |
| a- She / going / a new dres        | s / is / to buy |                 |           |       |         |
|                                    |                 |                 |           |       |         |
| bAli wears a (lovely, lea          | ther, black)    | shoes .         |           |       |         |
|                                    |                 |                 |           |       | <u></u> |
| 4- choose the correct ans          | swer.           |                 |           |       |         |
| a- a place you can fly to pla      | aces. ( airport | - bus station - | - park)   |       |         |
| b- Saudi men wear ( thobe          | - suit – tie ). |                 |           |       | 4       |
| 5-Write the missing letter         | <u>'S.</u>      |                 |           |       |         |
| 1- mueum                           |                 | 2- r            | estaurat. |       |         |
| 6-write the correct word f         | or each pictu   | <u>ire.</u>     |           |       |         |
| E                                  | ants            | boots           | socks     | skirt |         |
| Time of the second                 |                 |                 |           | T     |         |
|                                    | Your teac       | GOOD LU         | CK)       |       |         |
|                                    | Tour lead       |                 |           |       |         |