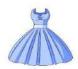

| 3. Do as shown between             | brackets.       |                 |           |       |         |
|------------------------------------|-----------------|-----------------|-----------|-------|---------|
| A-(Correct)                        |                 |                 |           |       | 6       |
| 1-You can <u>speaks</u> English    |                 |                 |           |       |         |
| 2- He is wash his car on W         | /ednesday       |                 |           |       |         |
| 3- I would like to <b>buying</b> a | new laptop      |                 |           |       |         |
| 4- I'm going to meeting my         | / friends       |                 |           |       |         |
| B-(answer)                         |                 |                 |           |       |         |
| a- Can Fred drive a bus?           |                 |                 |           |       |         |
| No,                                |                 |                 |           |       |         |
| C- ( Give the negative ).          |                 |                 |           |       |         |
| a-Omar likes to fish.              |                 |                 |           |       |         |
|                                    |                 |                 |           |       |         |
| D-(reorder)                        |                 |                 |           |       |         |
| a- She / going / a new dres        | s / is / to buy |                 |           |       |         |
|                                    |                 |                 |           |       |         |
| bAli wears a (lovely, lea          | ther, black)    | shoes .         |           |       |         |
|                                    |                 |                 |           |       | <u></u> |
| 4- choose the correct ans          | swer.           |                 |           |       |         |
| a- a place you can fly to pla      | aces. ( airport | - bus station - | - park)   |       |         |
| b- Saudi men wear ( thobe          | - suit – tie ). |                 |           |       | 4       |
| 5-Write the missing letter         | <u>'S.</u>      |                 |           |       |         |
| 1- mueum                           |                 | 2- r            | estaurat. |       |         |
| 6-write the correct word f         | or each pictu   | <u>ire.</u>     |           |       |         |
| E                                  | ants            | boots           | socks     | skirt |         |
| Time of the second                 |                 |                 |           | T     |         |
|                                    | Your teac       | GOOD LU         | CK)       |       |         |
|                                    | Tour lead       |                 |           |       |         |