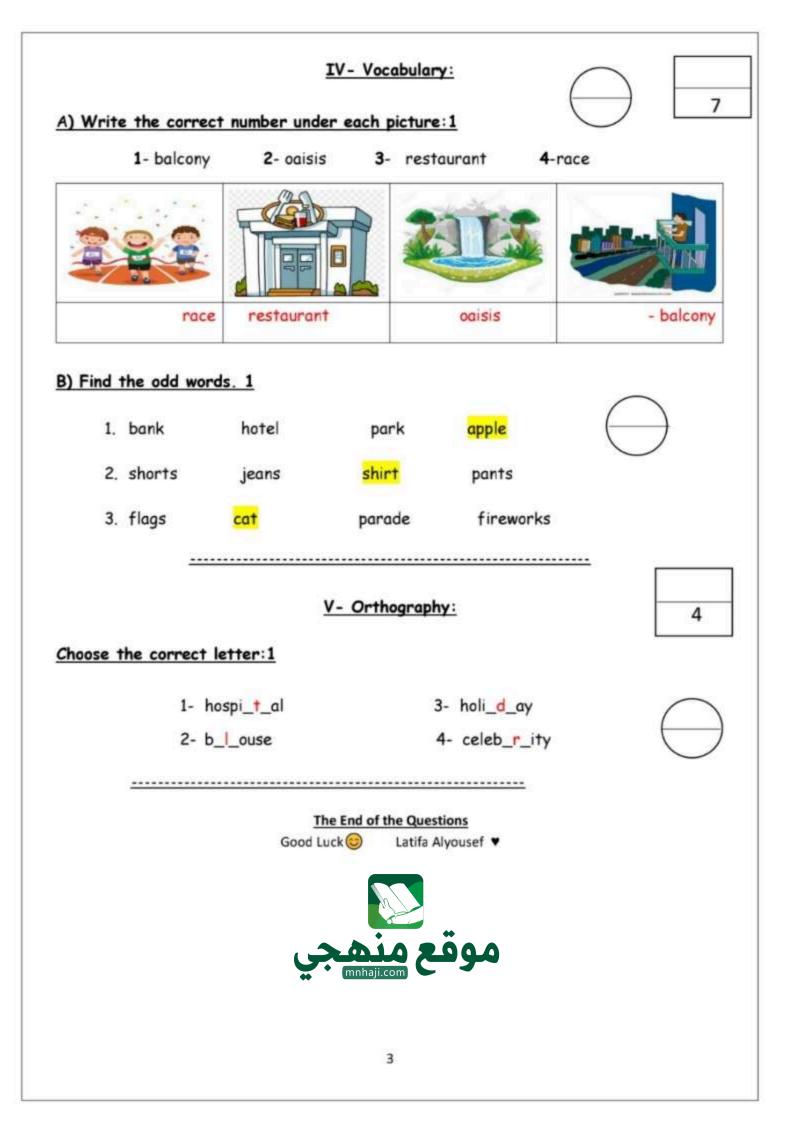

### Vocabulary

• <u>Choose the correct answer:</u>

| <b>1.</b> You can at the pool.                  |                                           |            |
|-------------------------------------------------|-------------------------------------------|------------|
| <b>a</b> . swim <b>b</b> . surf                 | <b>c</b> . rollerblade <b>d</b> . sail    |            |
| 1. My friends like to They enjoy lo             | ooking at underwater attractions.         |            |
| <b>a</b> . swim <b>b</b> . sail                 | <b>c</b> . surf <b>d.</b> snorkel         |            |
| 2. He's going to wear a shirt and a             |                                           |            |
| <b>a</b> . shoes <b>b</b> . tie                 | c. shorts d. white                        |            |
| 3. Do you need to buy new                       | _ to play basketball?                     |            |
|                                                 | c. sneakers d. blouses                    |            |
| 4. On December 2nd, they Federati               | on of the Emirates in the UAE.            |            |
| a. parades b. decorate                          | c. celebrate <b>d.</b> share              |            |
| 5. In Saudi Arabia, people fly on Set           |                                           |            |
| <b>a</b> . flags <b>b</b> . streets             | c. fireworks d. celebrati                 | ions       |
| 6. In old Riyadh, many houses were made         | from bricks.                              |            |
| <b>a</b> . ruins <b>b</b> . town                | <b>c</b> . mud <b>d</b> . city            |            |
| 7. In modern Riyadh, you can see many _         |                                           |            |
| <b>a</b> . skyscrapers <b>b</b> . walls         | <b>c</b> . population <b>d</b> . areas    |            |
| 8. Adel: What did you do last night?            | Ali: I went to a friend's house and watch | ed         |
| <b>a</b> . a car race <b>b</b> . the zoo        | c. a computer club <b>d.</b> home         |            |
| <b>9. Peter:</b> Do you have any clean clothes? | Andy: Yes, I do. I did my yesterda        | ay.        |
| <b>a</b> . closet <b>b</b> . laundry            | c. home d. house                          |            |
| 10. Chang: What did you do yesterday?           | Todd: I went to the and played vo         | olleyball. |
| <b>a</b> . car race <b>b</b> . beach            | c. museum d. zoo                          |            |
| 11. Sabah: What did you do yesterday?           | Aisha: I went to a I love history.        |            |
| <b>a</b> . restaurant <b>b</b> . closet         | c. mall d. museum                         | l          |

### • Write the correct word under the picture.

|         | Mir                        | nistry<br>Educ | of Edu<br>ation | di Ara<br>Jcatio<br>Direct<br>liate Scl | n<br>orate ,          | میلدتا قرازم<br>Ministry of Education | <b>First Interme</b><br>Third Term Final | English Language<br>ediate Grade<br>Exam 1445-2024<br>Time: 1.5 hour |
|---------|----------------------------|----------------|-----------------|-----------------------------------------|-----------------------|---------------------------------------|------------------------------------------|----------------------------------------------------------------------|
| Q1<br>6 | Q2<br>6                    | Q3<br>7        | Q4<br>4         | Q5<br>7                                 | المجموع<br>Total / 30 | الدرجة كتابه<br>Written               | المصحح<br>corrector                      | المراجع<br>checker                                                   |
|         |                            |                |                 |                                         |                       | حاية                                  | ذد الا                                   |                                                                      |
|         |                            |                |                 |                                         | رقم الجلوس            |                                       | 2 5-                                     | اسم الط                                                              |
| Com     | positio                    | on             |                 |                                         |                       |                                       |                                          |                                                                      |
|         |                            |                |                 | " Na                                    | زنَ إذا شِئتَ سَہ     | تُه سَهلاً فإنكَ تَجعَلُ الح          | " اللهّم لا سَهلَ إلا ما جعل             | 6                                                                    |
|         |                            |                | t you c         | are goin                                | ng to do on y         | our next vacation                     |                                          |                                                                      |
| Guide   | e words:<br><b>( enjoy</b> |                | ploring         | j – new                                 | food – activi         | ties – the weather -                  | - the place – language                   | – relaxing – city – trip)                                            |
|         |                            |                |                 |                                         |                       |                                       |                                          |                                                                      |
|         |                            |                |                 |                                         |                       |                                       |                                          |                                                                      |
|         |                            |                |                 |                                         |                       |                                       |                                          |                                                                      |
|         |                            |                |                 |                                         |                       |                                       |                                          |                                                                      |
|         |                            |                |                 |                                         |                       |                                       |                                          |                                                                      |
|         |                            |                |                 |                                         |                       | iRas <sup>ne</sup>                    |                                          |                                                                      |
|         |                            |                |                 |                                         |                       |                                       |                                          |                                                                      |
|         |                            |                |                 |                                         |                       |                                       |                                          |                                                                      |
|         |                            |                |                 |                                         |                       |                                       |                                          |                                                                      |
|         |                            |                |                 |                                         |                       |                                       |                                          |                                                                      |
|         |                            |                |                 |                                         |                       |                                       |                                          | اقلب الصفحة                                                          |