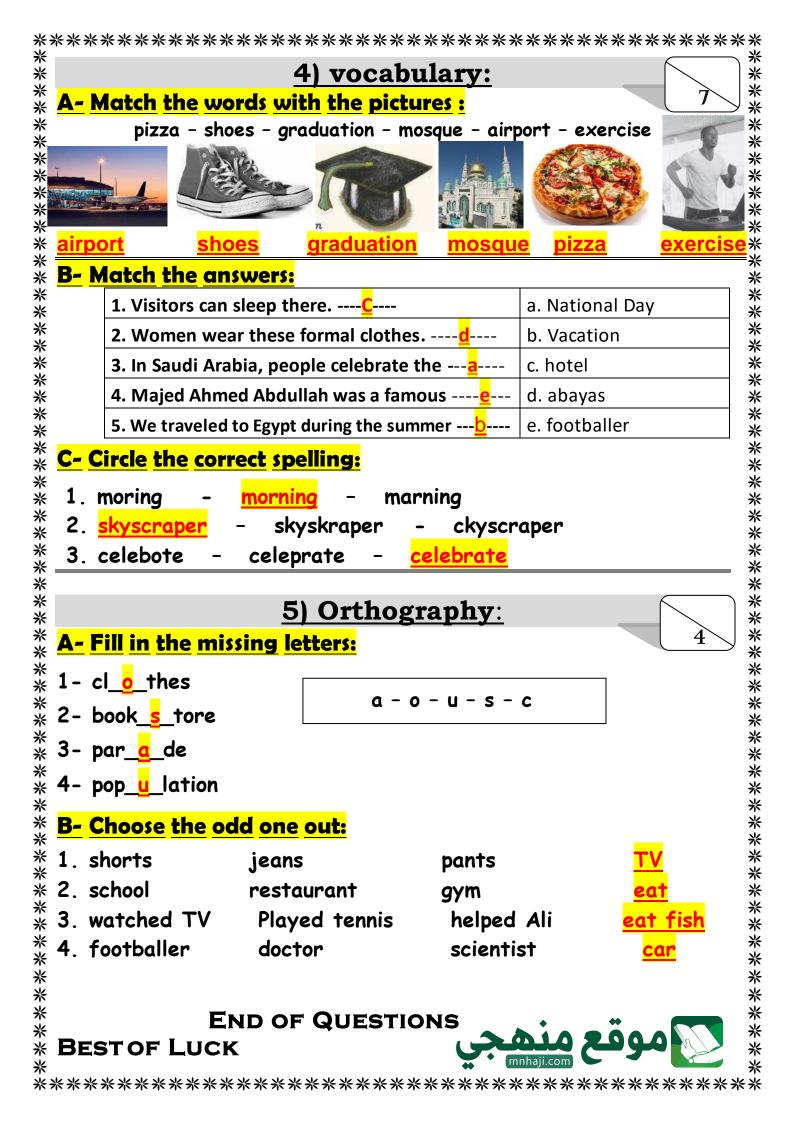

|
| 米                                                                                                                                                                                                                                                                                                                                                                                                                                                                                                                                                                                                                                                                   |                                                                                         | 米                                      |



| المملكة العربية السعودية المعادية العنوبية المملكة العربية السعودية                                           |
|---------------------------------------------------------------------------------------------------------------|
| وزارة التعليم وزارة التصليح وزارة التصليح                                                                     |
| المتوسطة المتوسطة الزمن: ساعة ونصف                                                                            |
| أسئلة اختبار الفصل الدراسي الثالث للعام 1445 هـ                                                               |
| عدد الصفحات: 3 عدد الأسئلة: ٥                                                                                 |
| +++++++++++++++++++++++++++++++++++++++                                                                       |