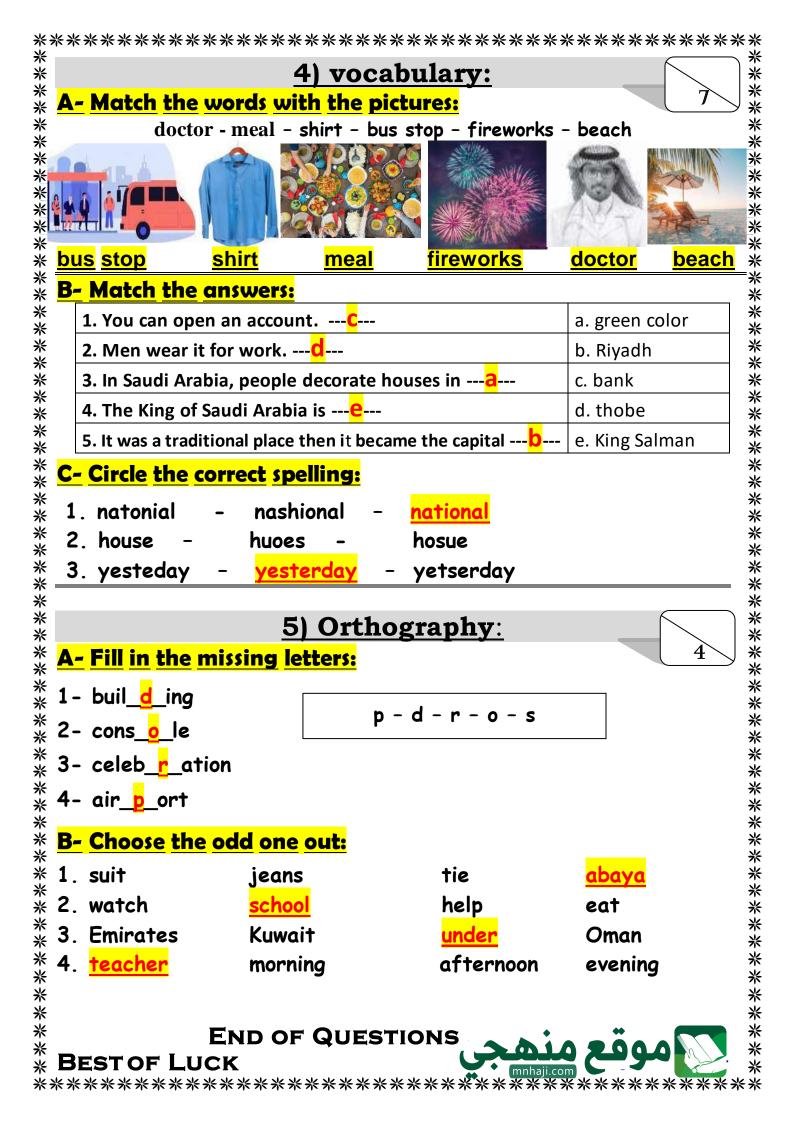

### Vocabulary

• <u>Choose the correct answer:</u>

| <b>1.</b> You can at the pool.                  |                                           |            |
|-------------------------------------------------|-------------------------------------------|------------|
| <b>a</b> . swim <b>b</b> . surf                 | <b>c</b> . rollerblade <b>d</b> . sail    |            |
| 1. My friends like to They enjoy lo             | ooking at underwater attractions.         |            |
| <b>a</b> . swim <b>b</b> . sail                 | <b>c</b> . surf <b>d.</b> snorkel         |            |
| 2. He's going to wear a shirt and a             |                                           |            |
| <b>a</b> . shoes <b>b</b> . tie                 | c. shorts d. white                        |            |
| 3. Do you need to buy new                       | _ to play basketball?                     |            |
|                                                 | c. sneakers d. blouses                    |            |
| 4. On December 2nd, they Federati               | on of the Emirates in the UAE.            |            |
| a. parades b. decorate                          | c. celebrate <b>d.</b> share              |            |
| 5. In Saudi Arabia, people fly on Set           |                                           |            |
| <b>a</b> . flags <b>b</b> . streets             | c. fireworks d. celebrati                 | ions       |
| 6. In old Riyadh, many houses were made         | from bricks.                              |            |
| <b>a</b> . ruins <b>b</b> . town                | <b>c</b> . mud <b>d</b> . city            |            |
| 7. In modern Riyadh, you can see many _         |                                           |            |
| <b>a</b> . skyscrapers <b>b</b> . walls         | <b>c</b> . population <b>d</b> . areas    |            |
| 8. Adel: What did you do last night?            | Ali: I went to a friend's house and watch | ed         |
| <b>a</b> . a car race <b>b</b> . the zoo        | c. a computer club <b>d.</b> home         |            |
| <b>9. Peter:</b> Do you have any clean clothes? | Andy: Yes, I do. I did my yesterda        | ay.        |
| <b>a</b> . closet <b>b</b> . laundry            | c. home d. house                          |            |
| 10. Chang: What did you do yesterday?           | Todd: I went to the and played vo         | olleyball. |
| <b>a</b> . car race <b>b</b> . beach            | c. museum d. zoo                          |            |
| 11. Sabah: What did you do yesterday?           | Aisha: I went to a I love history.        |            |
| <b>a</b> . restaurant <b>b</b> . closet         | c. mall d. museum                         | l          |

### Vocabulary

• <u>Choose the correct answer:</u>

| 1. You can at                |                          |                               |                       |
|------------------------------|--------------------------|-------------------------------|-----------------------|
| <b>a</b> . swim              | <b>b</b> . surf          | <b>c</b> . rollerblade        | <b>d.</b> sail        |
| <b>1.</b> My friends like to | . They enjoy looki       | ng at underwater attraction   | S                     |
|                              |                          | <b>c</b> . surf               | <b>d.</b> snorkel     |
| 2. He's going to wea         | ar a shirt and a         | ·                             |                       |
| <b>a</b> . shoes             | <b>b</b> . tie           | <b>c</b> . shorts             | <b>d.</b> white       |
| 3. Do you need to bu         | ay new to                | play basketball?              |                       |
| <b>a</b> . suit              | <b>b</b> . shirt         | c. sneakers                   | <b>d.</b> blouses     |
| 4. On December 2nd           | l, they Federation of    | of the Emirates in the UAE    |                       |
| <b>a</b> . parades           | <b>b</b> . decorate      | c. celebrate                  | <b>d.</b> share       |
| 5. In Saudi Arabia, p        | people fly on Septe      | ember 23 <sup>rd</sup> .      |                       |
| <b>a</b> . flags             | <b>b</b> . streets       | <b>c</b> . fireworks          | d. celebrations       |
| 6. In old Riyadh, ma         | ny houses were made from | m bricks.                     |                       |
| <b>a</b> . ruins             | <b>b</b> . town          | <b>c</b> . mud                | <b>d.</b> city        |
|                              | n, you can see many      | ·                             |                       |
| a. skyscrapers               | <b>b</b> . walls         | <b>c</b> . population         | <b>d.</b> areas       |
| 8. Adel: What did y          | ou do last night? A      | li: I went to a friend's hous | e and watched         |
| <b>a</b> . a car race        | <b>b</b> . the zoo       | <b>c</b> . a computer club    | <b>d.</b> home        |
| •                            | -                        | ndy: Yes, I do. I did my      | yesterday.            |
| <b>a</b> . closet            | <b>b</b> . laundry       | <b>c</b> . home               | <b>d.</b> house       |
| 10. Chang: What did          | you do yesterday? To     | odd: I went to the and        | nd played volleyball. |
| <b>a</b> . car race          |                          | <b>c</b> . museum             |                       |
| 11. Sabah: What did          | you do yesterday? A      | isha: I went to a I le        | ove history.          |
| <b>a</b> . restaurant        | <b>b</b> . closet        | <b>c</b> . mall               | <b>d.</b> museum      |
|                              |                          |                               |                       |