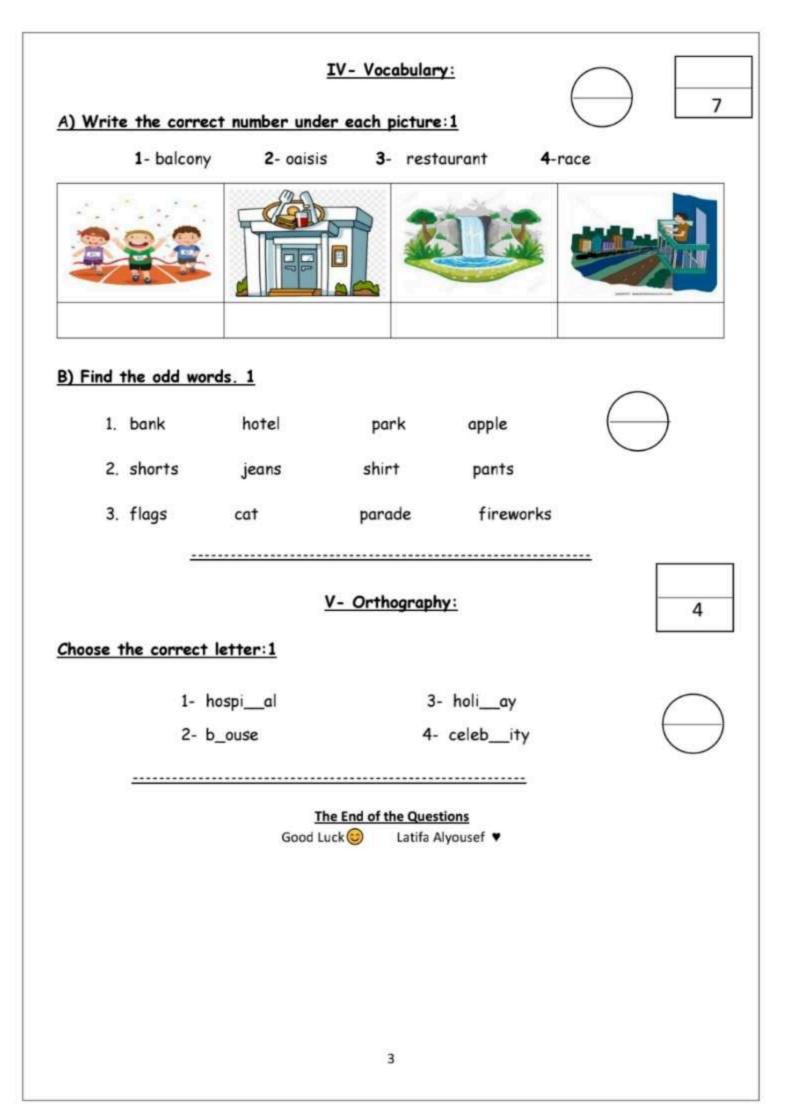

/li></ol> |                  |
| 3. Please listen! I'm talking to ( them - him - you ).                   |                  |
| 4. There ( was - were - is ) an old castle in the city.                  |                  |
| 5. Nja'ah ( work - worked - working ) yesterday.                         |                  |
| B- correct the mistake: 1                                                |                  |
| 1- Bana\ going \a new dress \ is \to buy (reorder).                      |                  |
| 2- Dhabyah must <u>followed</u> the rules. (correct the                  | 01002-0003-2     |
|                                                                          | ·····            |
| 2                                                                        | $\Box$           |



| Kingdom of Saudi Arabia                      |                                         | English Language Final Exam            |
|----------------------------------------------|-----------------------------------------|----------------------------------------|
| Ministry of Education                        |                                         | The third Trimester, 1st Session, 1445 |
| General Directorate of Education in<br>Bisha | وزارة التعليم<br>Ministry of Education  | The first Intermediate Grade           |
| East Education Office                        | -                                       | Time: 2 hours                          |
| Rabbah Intermediate School                   |                                         | - 1. same (- same an an                |
| Rabb