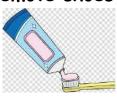

# • Choose the correct answer:

| 1.  | Max: Why are the        | police talking to Jerry?   | Jason: He saw a man who tried to _       | a bag                     |
|-----|-------------------------|----------------------------|------------------------------------------|---------------------------|
|     | a. steal                | <b>b</b> . fake            | <b>c</b> . pretend                       | <b>d.</b> in a hurry      |
| 2.  | That diamond is no      | t real. It is              | ·                                        |                           |
|     | <b>a</b> . thief        | <b>b</b> . give direction  | <b>c</b> . fake                          | <b>d.</b> steal           |
| 3.  | Some people are alv     | ways                       | They don't have time to talk a           | nd relax.                 |
|     |                         | <b>b</b> . in a hurry      | c. steal                                 | <b>d.</b> give direction  |
| 4.  | You use a toothbrus     | sh and                     | _to brush your teeth.                    |                           |
|     | <b>a</b> . toothpaste   | <b>b</b> . hair dryer      | <b>c</b> . shampoo                       | <b>d.</b> scissors        |
| 5.  | You use                 | to cut pap                 | per.                                     |                           |
|     | a. dishwashing liqu     | id <b>b</b> . scissors     | <b>c</b> . hair dryer                    | <b>d.</b> mirror          |
| 6.  | You use a               | to dry y                   | our hair when it is wet.                 |                           |
|     | <b>a</b> . shampoo      | <b>b</b> . toothpaste      | <b>c</b> . hairbrush                     | <b>d.</b> hair dryer      |
| 7.  | If you drive too fast   | t, you'll get a            | ·                                        | -                         |
|     | a. ticket               | <b>b</b> . conservationist | c. benefit                               | d. scenic                 |
| 8.  | Donna tries too hard    | d to She alwa              | ys does what other people are doing.     |                           |
|     | a. cheat                | <b>b</b> . scenic          | c. pollution                             | <b>d.</b> fit in          |
| 9.  | One to                  | being a professional spo   | orts player is that they make a lot of n | noney.                    |
|     | a. generate             |                            |                                          | <b>d.</b> conservationist |
| 10. | . Americans usually     | introduce themselves wit   | th their name.                           |                           |
|     | a. Second               | <b>b</b> . last            | <b>c</b> . middle                        | <b>d.</b> first           |
| 11. | . Ali thanks his friend | d the for his hos          | pitality .                               |                           |
|     | a. late                 | <b>b</b> . host            | c. Rush                                  | d. Break                  |
| •   | Write the corre         | ct word under the p        | er – Taxi – Dishes                       | * *                       |
| 12. | - W                     | 13.                        | 14.                                      |                           |

### • Choose the correct answer:

.....Taxi.....

| 1.        | <b>Max:</b> Why are the p    | olice talking to Jerry? <b>Ja</b>                                               | son: He saw a man who tried to           | a bag                    |
|-----------|------------------------------|---------------------------------------------------------------------------------|------------------------------------------|--------------------------|
|           | a. steal                     | <b>b</b> . fake                                                                 | <b>c</b> . pretend                       | <b>d.</b> in a hurry     |
| 2.        | That diamond is not          | b. fake<br>real. It is                                                          | •                                        |                          |
|           | <b>a</b> . thief             | <b>b</b> . give direction                                                       | <b>c</b> . fake                          | <b>d.</b> steal          |
| <b>3.</b> | Some people are alw          | vays                                                                            | They don't have time to talk             | and relax.               |
|           | a. pretend                   | <b>b</b> . in a hurry                                                           | They don't have time to talk a c. steal  | <b>d.</b> give direction |
| 4.        | You use a toothbrus          | h andto                                                                         | brush your teeth.                        |                          |
|           | a. toothpaste                | <b>b</b> . hair dryer                                                           | <b>c</b> . shampoo                       | <b>d.</b> scissors       |
| 5.        | You use                      | <b>b</b> . hair dryer to cut paper.                                             |                                          |                          |
|           | <b>a</b> . dishwashing liqui | d <b>b</b> . scissors                                                           | <b>c</b> . hair dryer                    | <b>d.</b> mirror         |
| 6.        | You use a                    | to dry your                                                                     | hair when it is wet.                     |                          |
|           | <b>a</b> . shampoo           | <b>b</b> . toothpaste                                                           | <b>c</b> . hairbrush                     | d. hair dryer            |
| 7.        | If you drive too fast,       | <ul><li>b. toothpaste</li><li>you'll get a</li><li>b. conservationist</li></ul> |                                          |                          |
|           |                              |                                                                                 |                                          | d. scenic                |
| 8.        | Donna tries too hard         | to She always of                                                                | does what other people are doing.        |                          |
|           | a. cheat                     | <b>b</b> . scenic                                                               | <b>c</b> . pollution                     | <b>d.</b> fit in         |
| 9.        | One to                       | being a professional sports                                                     | player is that they make a lot of        | money.                   |
|           | a. generate                  | <b>b</b> . pollution                                                            | c. benefit                               | d. conservationist       |
| 10.       | Americans usually in         | ntroduce themselves with the                                                    | neir name.                               |                          |
|           | a. Second                    | <b>b</b> . last                                                                 | <b>c</b> . middle                        | d. first                 |
| 11.       | Ali thanks his friend        | the for his hospita                                                             | ality.                                   |                          |
|           | a. late                      | <b>b</b> . host                                                                 | c. Rush                                  | <b>d.</b> Break          |
|           |                              |                                                                                 |                                          |                          |
|           |                              |                                                                                 |                                          |                          |
| •         | Write the correct            | ct word under the pict                                                          | <u>ure.</u>                              |                          |
|           |                              | Tennis player -                                                                 | - Tavi – Nishes                          |                          |
|           |                              | Termis player                                                                   | Tuxi Distres                             | · *                      |
|           |                              | $\cap$                                                                          | C                                        |                          |
|           |                              |                                                                                 |                                          | ₹ 🐞 🕻                    |
|           |                              |                                                                                 |                                          |                          |
|           |                              |                                                                                 |                                          | 26                       |
| (         | A WWW                        |                                                                                 | Se S |                          |
| `         |                              |                                                                                 |                                          | 36                       |