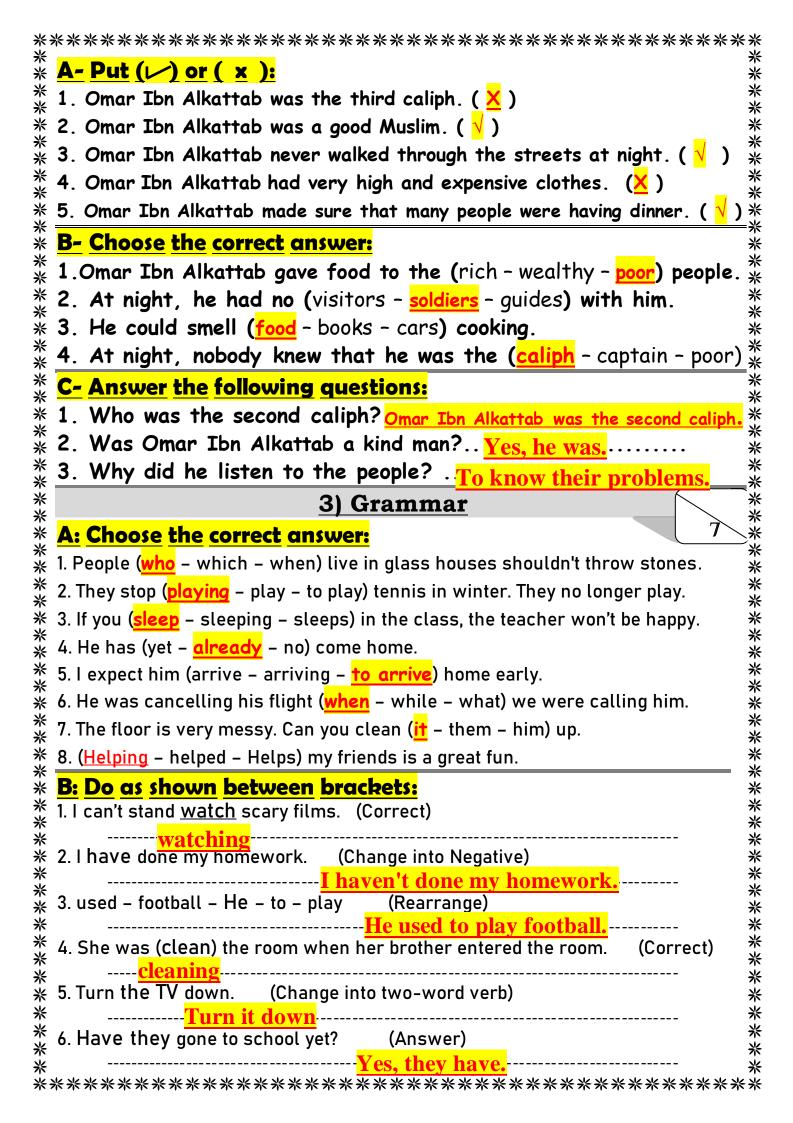

# • Choose the correct answer:

| 1.  | Max: Why are the        | police talking to Jerry?   | Jason: He saw a man who tried to _       | a bag                     |
|-----|-------------------------|----------------------------|------------------------------------------|---------------------------|
|     | a. steal                | <b>b</b> . fake            | <b>c</b> . pretend                       | <b>d.</b> in a hurry      |
| 2.  | That diamond is no      | t real. It is              | ·                                        |                           |
|     | <b>a</b> . thief        | <b>b</b> . give direction  | <b>c</b> . fake                          | <b>d.</b> steal           |
| 3.  | Some people are alv     | ways                       | They don't have time to talk a           | nd relax.                 |
|     |                         | <b>b</b> . in a hurry      | c. steal                                 | <b>d.</b> give direction  |
| 4.  | You use a toothbrus     | sh and                     | _to brush your teeth.                    |                           |
|     | <b>a</b> . toothpaste   | <b>b</b> . hair dryer      | <b>c</b> . shampoo                       | <b>d.</b> scissors        |
| 5.  | You use                 | to cut pap                 | per.                                     |                           |
|     | a. dishwashing liqu     | id <b>b</b> . scissors     | <b>c</b> . hair dryer                    | <b>d.</b> mirror          |
| 6.  | You use a               | to dry y                   | our hair when it is wet.                 |                           |
|     | <b>a</b> . shampoo      | <b>b</b> . toothpaste      | <b>c</b> . hairbrush                     | <b>d.</b> hair dryer      |
| 7.  | If you drive too fast   | t, you'll get a            | ·                                        | -                         |
|     | a. ticket               | <b>b</b> . conservationist | c. benefit                               | d. scenic                 |
| 8.  | Donna tries too hard    | d to She alwa              | ys does what other people are doing.     |                           |
|     | a. cheat                | <b>b</b> . scenic          | c. pollution                             | <b>d.</b> fit in          |
| 9.  | One to                  | being a professional spo   | orts player is that they make a lot of n | noney.                    |
|     | a. generate             |                            |                                          | <b>d.</b> conservationist |
| 10. | . Americans usually     | introduce themselves wit   | th their name.                           |                           |
|     | a. Second               | <b>b</b> . last            | <b>c</b> . middle                        | <b>d.</b> first           |
| 11. | . Ali thanks his friend | d the for his hos          | pitality .                               |                           |
|     | a. late                 | <b>b</b> . host            | c. Rush                                  | d. Break                  |
| •   | Write the corre         | ct word under the p        | er – Taxi – Dishes                       | * *                       |
| 12. | - W                     | 13.                        | 14.                                      |                           |

### • Choose the correct answer:

.....Taxi.....

| 1.        | <b>Max:</b> Why are the p    | olice talking to Jerry? <b>Ja</b>                                               | son: He saw a man who tried to           | a bag                    |
|-----------|------------------------------|---------------------------------------------------------------------------------|------------------------------------------|--------------------------|
|           | a. steal                     | <b>b</b> . fake                                                                 | <b>c</b> . pretend                       | <b>d.</b> in a hurry     |
| 2.        | That diamond is not          | b. fake<br>real. It is                                                          | •                                        |                          |
|           | <b>a</b> . thief             | <b>b</b> . give direction                                                       | <b>c</b> . fake                          | <b>d.</b> steal          |
| <b>3.</b> | Some people are alw          | vays                                                                            | They don't have time to talk             | and relax.               |
|           | a. pretend                   | <b>b</b> . in a hurry                                                           | They don't have time to talk a c. steal  | <b>d.</b> give direction |
| 4.        | You use a toothbrus          | h andto                                                                         | brush your teeth.                        |                          |
|           | a. toothpaste                | <b>b</b> . hair dryer                                                           | <b>c</b> . shampoo                       | <b>d.</b> scissors       |
| 5.        | You use                      | <b>b</b> . hair dryer to cut paper.                                             |                                          |                          |
|           | <b>a</b> . dishwashing liqui | d <b>b</b> . scissors                                                           | <b>c</b> . hair dryer                    | <b>d.</b> mirror         |
| 6.        | You use a                    | to dry your                                                                     | hair when it is wet.                     |                          |
|           | <b>a</b> . shampoo           | <b>b</b> . toothpaste                                                           | <b>c</b> . hairbrush                     | d. hair dryer            |
| 7.        | If you drive too fast,       | <ul><li>b. toothpaste</li><li>you'll get a</li><li>b. conservationist</li></ul> |                                          |                          |
|           |                              |                                                                                 |                                          | d. scenic                |
| 8.        | Donna tries too hard         | to She always of                                                                | does what other people are doing.        |                          |
|           | a. cheat                     | <b>b</b> . scenic                                                               | <b>c</b> . pollution                     | <b>d.</b> fit in         |
| 9.        | One to                       | being a professional sports                                                     | player is that they make a lot of        | money.                   |
|           | a. generate                  | <b>b</b> . pollution                                                            | c. benefit                               | d. conservationist       |
| 10.       | Americans usually in         | ntroduce themselves with the                                                    | neir name.                               |                          |
|           | a. Second                    | <b>b</b> . last                                                                 | <b>c</b> . middle                        | d. first                 |
| 11.       | Ali thanks his friend        | the for his hospita                                                             | ality.                                   |                          |
|           | a. late                      | <b>b</b> . host                                                                 | c. Rush                                  | <b>d.</b> Break          |
|           |                              |                                                                                 |                                          |                          |
|           |                              |                                                                                 |                                          |                          |
| •         | Write the correct            | ct word under the pict                                                          | <u>ure.</u>                              |                          |
|           |                              | Tennis player -                                                                 | - Tavi – Nishes                          |                          |
|           |                              | Termis player                                                                   | Tuxi Distres                             | · *                      |
|           |                              | $\cap$                                                                          | C                                        |                          |
|           |                              |                                                                                 |                                          | ₹ 🐞 🕻                    |
|           |                              |                                                                                 |                                          |                          |
|           |                              |                                                                                 |                                          | 26                       |
| (         | A WWW                        |                                                                                 | Se S |                          |
| `         |                              |                                                                                 |                                          | 36                       |