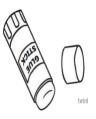

### VI- Orthography:

A) Choose the correct letter:

4

ir ue sc ur

1- t\_\_tle

2-\_\_ ary

3- gl \_ \_

4- sh\_\_t