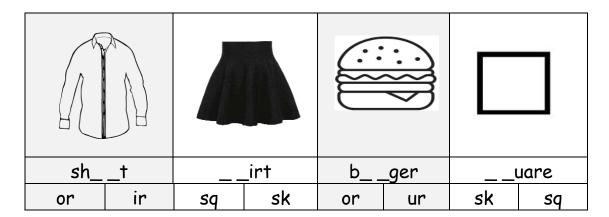

### VI- Orthography:

A) Choose the correct letter:

4

ir ue sc ur

1- t\_\_tle

2-\_\_ ary

3- gl \_ \_

4- sh\_\_t