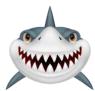

### VI- Orthography:

A) Choose the correct letter:

4

ir ue sc ur

1- t\_\_tle

2-\_\_ ary

3- gl \_ \_

4- sh\_\_t