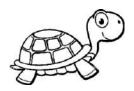

### VI- Orthography:

A) Choose the correct letter:

4

ir ue sc ur

1- t\_\_tle

2-\_\_ ary

3- gl \_ \_

4- sh\_\_t