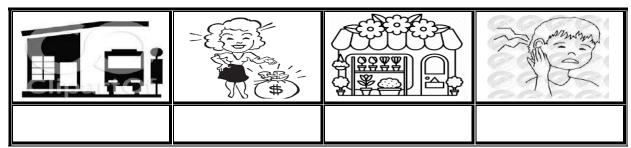

#### V- Vocabulary:

6

5

A) Write the correct number under each picture:

1- butcher shop 2- shower 3- stomachache 4- burger 5- candy store 6- flower store