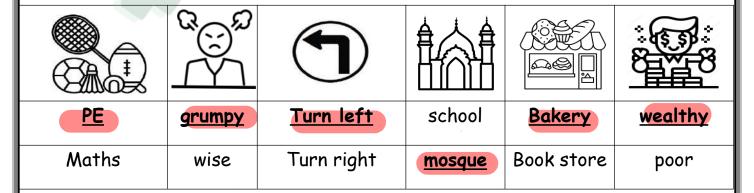

es, thanks C-It's 30 SAR. 5. Where are you going? A-<u>I'm going to Dubai.</u> B- Apple juice, please. C- We bring our own. 6. Where is the post?-----



A- It's near here. B- Do not litter. C- No, we don't.

#### Because

- 1-It made the children laugh.
- he ate a whole pizza .
- 2-He has a stomachache..
- 1
- to see a lamb at school.
- 3- We're going to the bookstore
- 4
- it's so cute
- 4-Why did you take my panda?
- 3
- we want some books.

#### Q3. Vocabulary:

A-Match the numbers with the pictures:

6

| 1-        | 2-      | 3-          | 4-        | 5-          | 6-      |
|-----------|---------|-------------|-----------|-------------|---------|
| DVD store | earache | no bicycles | toothache | Flowerstore | no ball |













3

1

4

5

6

2

### B-Circle the correct word :





## Q4. Orthography A-Complete the missing letter:

4

| (ir _sq _ ar _ sk _ ur _ sc _ u-e_ ue ) |                 |                      |               |  |  |  |  |
|-----------------------------------------|-----------------|----------------------|---------------|--|--|--|--|
|                                         |                 |                      |               |  |  |  |  |
| <u>Gir</u> l                            | B <u>ur</u> ger | <u>h</u> ug <u>e</u> | P <u>ar</u> k |  |  |  |  |
|                                         |                 |                      |               |  |  |  |  |
| <u><b>sq</b></u> uare                   | <u>sc</u> arf   | <b>sk</b> ate        | gl <b>ue</b>  |  |  |  |  |

| B-Choose the right spelling |                 |       |