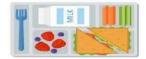

#### V- Vocabulary:

6

5

A) Write the correct number under each picture:

1- butcher shop 2- shower 3- stomachache 4- burger 5- candy store 6- flower store