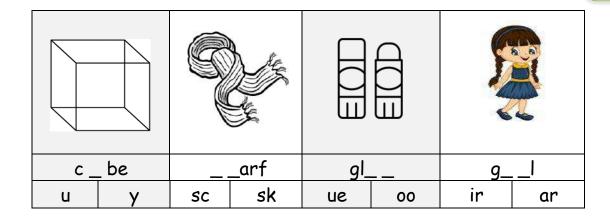

### VI- Orthography:

A) Choose the correct letter:

4

ir ue sc ur

1- t\_\_tle

2-\_\_ ary

3- gl \_ \_

4- sh\_\_t