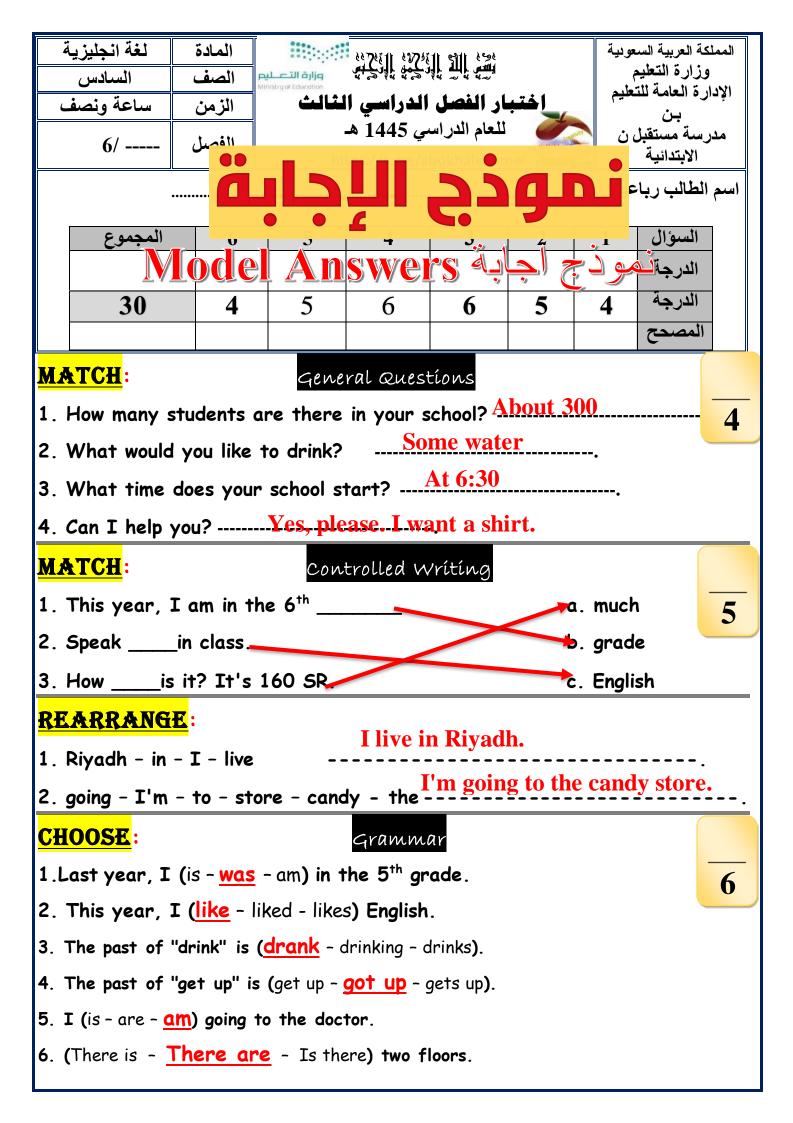

حمل تطبيق منهجي ليصلك كل جديد

التاريخ: / / 1445هـ

| 2 وزارة التعليم الصف: 4+5+4 الابتدائي                                                                                                                                                                                                                                                                                                                                                                                                                                                                                                                                                                                                                                                                                                                                                                                                                                                                                                                                                                                                                                                                                                                                                                                                                                                                                                                                                                                                                                                                                                                                                                                                                                                                                                                                                                                                                                                                                                                                                                                                                                                                                          | 3         | وزارة التعليم                                | - /            |  |  |
|--------------------------------------------------------------------------------------------------------------------------------------------------------------------------------------------------------------------------------------------------------------------------------------------------------------------------------------------------------------------------------------------------------------------------------------------------------------------------------------------------------------------------------------------------------------------------------------------------------------------------------------------------------------------------------------------------------------------------------------------------------------------------------------------------------------------------------------------------------------------------------------------------------------------------------------------------------------------------------------------------------------------------------------------------------------------------------------------------------------------------------------------------------------------------------------------------------------------------------------------------------------------------------------------------------------------------------------------------------------------------------------------------------------------------------------------------------------------------------------------------------------------------------------------------------------------------------------------------------------------------------------------------------------------------------------------------------------------------------------------------------------------------------------------------------------------------------------------------------------------------------------------------------------------------------------------------------------------------------------------------------------------------------------------------------------------------------------------------------------------------------|-----------|----------------------------------------------|----------------|--|--|
| Ministry of Education الزمن: ساعة ونصف النامن: ساعة ونصف                                                                                                                                                                                                                                                                                                                                                                                                                                                                                                                                                                                                                                                                                                                                                                                                                                                                                                                                                                                                                                                                                                                                                                                                                                                                                                                                                                                                                                                                                                                                                                                                                                                                                                                                                                                                                                                                                                                                                                                                                                                                       | II 여파이 AF | التعليم بمنطقة                               | الإدارة العامة |  |  |
| المادة: اللغة الإنجليزية                                                                                                                                                                                                                                                                                                                                                                                                                                                                                                                                                                                                                                                                                                                                                                                                                                                                                                                                                                                                                                                                                                                                                                                                                                                                                                                                                                                                                                                                                                                                                                                                                                                                                                                                                                                                                                                                                                                                                                                                                                                                                                       |           |                                              | مدرسة          |  |  |
| صف 4+5+6 ابتدائي – الفصل الدراسي الثالث 1445هـ                                                                                                                                                                                                                                                                                                                                                                                                                                                                                                                                                                                                                                                                                                                                                                                                                                                                                                                                                                                                                                                                                                                                                                                                                                                                                                                                                                                                                                                                                                                                                                                                                                                                                                                                                                                                                                                                                                                                                                                                                                                                                 |           | <u> </u>                                     | اختبار         |  |  |
| الفصل:                                                                                                                                                                                                                                                                                                                                                                                                                                                                                                                                                                                                                                                                                                                                                                                                                                                                                                                                                                                                                                                                                                                                                                                                                                                                                                                                                                                                                                                                                                                                                                                                                                                                                                                                                                                                                                                                                                                                                                                                                                                                                                                         |           | اسم الطالب:                                  |                |  |  |
| I- General Questio                                                                                                                                                                                                                                                                                                                                                                                                                                                                                                                                                                                                                                                                                                                                                                                                                                                                                                                                                                                                                                                                                                                                                                                                                                                                                                                                                                                                                                                                                                                                                                                                                                                                                                                                                                                                                                                                                                                                                                                                                                                                                                             |           |                                              | 6              |  |  |
| A- Match the questions in column (A) with the co                                                                                                                                                                                                                                                                                                                                                                                                                                                                                                                                                                                                                                                                                                                                                                                                                                                                                                                                                                                                                                                                                                                                                                                                                                                                                                                                                                                                                                                                                                                                                                                                                                                                                                                                                                                                                                                                                                                                                                                                                                                                               | rrect     |                                              |                |  |  |
| A 1- Did you get up early this morning?                                                                                                                                                                                                                                                                                                                                                                                                                                                                                                                                                                                                                                                                                                                                                                                                                                                                                                                                                                                                                                                                                                                                                                                                                                                                                                                                                                                                                                                                                                                                                                                                                                                                                                                                                                                                                                                                                                                                                                                                                                                                                        | (         | ) I'm going to Jeddah.                       |                |  |  |
|                                                                                                                                                                                                                                                                                                                                                                                                                                                                                                                                                                                                                                                                                                                                                                                                                                                                                                                                                                                                                                                                                                                                                                                                                                                                                                                                                                                                                                                                                                                                                                                                                                                                                                                                                                                                                                                                                                                                                                                                                                                                                                                                | (         |                                              |                |  |  |
| 2- What's the matter?                                                                                                                                                                                                                                                                                                                                                                                                                                                                                                                                                                                                                                                                                                                                                                                                                                                                                                                                                                                                                                                                                                                                                                                                                                                                                                                                                                                                                                                                                                                                                                                                                                                                                                                                                                                                                                                                                                                                                                                                                                                                                                          | (         | ) Yes, I got up early this m                 | norning.       |  |  |
| 3- Where are you going at weekend?                                                                                                                                                                                                                                                                                                                                                                                                                                                                                                                                                                                                                                                                                                                                                                                                                                                                                                                                                                                                                                                                                                                                                                                                                                                                                                                                                                                                                                                                                                                                                                                                                                                                                                                                                                                                                                                                                                                                                                                                                                                                                             | (         | ) I'm going diving.                          |                |  |  |
| 4- Where's the post office?                                                                                                                                                                                                                                                                                                                                                                                                                                                                                                                                                                                                                                                                                                                                                                                                                                                                                                                                                                                                                                                                                                                                                                                                                                                                                                                                                                                                                                                                                                                                                                                                                                                                                                                                                                                                                                                                                                                                                                                                                                                                                                    | (         | ) I should drink a lot of wa                 | ater.          |  |  |
| 5- What are you going to do there?                                                                                                                                                                                                                                                                                                                                                                                                                                                                                                                                                                                                                                                                                                                                                                                                                                                                                                                                                                                                                                                                                                                                                                                                                                                                                                                                                                                                                                                                                                                                                                                                                                                                                                                                                                                                                                                                                                                                                                                                                                                                                             | (         | ) I have a headache .                        |                |  |  |
| 6- What should you do to live in a healthy life?                                                                                                                                                                                                                                                                                                                                                                                                                                                                                                                                                                                                                                                                                                                                                                                                                                                                                                                                                                                                                                                                                                                                                                                                                                                                                                                                                                                                                                                                                                                                                                                                                                                                                                                                                                                                                                                                                                                                                                                                                                                                               | (         | ) Go straight and you'll fin                 | d it.          |  |  |
| II- Controlled Writing:                                                                                                                                                                                                                                                                                                                                                                                                                                                                                                                                                                                                                                                                                                                                                                                                                                                                                                                                                                                                                                                                                                                                                                                                                                                                                                                                                                                                                                                                                                                                                                                                                                                                                                                                                                                                                                                                                                                                                                                                                                                                                                        |           |                                              |                |  |  |
| A- Complete the sentences with the correct word:                                                                                                                                                                                                                                                                                                                                                                                                                                                                                                                                                                                                                                                                                                                                                                                                                                                                                                                                                                                                                                                                                                                                                                                                                                                                                                                                                                                                                                                                                                                                                                                                                                                                                                                                                                                                                                                                                                                                                                                                                                                                               | _         |                                              | 5              |  |  |
| Early to Bed                                                                                                                                                                                                                                                                                                                                                                                                                                                                                                                                                                                                                                                                                                                                                                                                                                                                                                                                                                                                                                                                                                                                                                                                                                                                                                                                                                                                                                                                                                                                                                                                                                                                                                                                                                                                                                                                                                                                                                                                                                                                                                                   |           | \\                                           |                |  |  |
| to bed                                                                                                                                                                                                                                                                                                                                                                                                                                                                                                                                                                                                                                                                                                                                                                                                                                                                                                                                                                                                                                                                                                                                                                                                                                                                                                                                                                                                                                                                                                                                                                                                                                                                                                                                                                                                                                                                                                                                                                                                                                                                                                                         |           | wise                                         |                |  |  |
| And to rise,                                                                                                                                                                                                                                                                                                                                                                                                                                                                                                                                                                                                                                                                                                                                                                                                                                                                                                                                                                                                                                                                                                                                                                                                                                                                                                                                                                                                                                                                                                                                                                                                                                                                                                                                                                                                                                                                                                                                                                                                                                                                                                                   |           | healthy                                      |                |  |  |
| THE STATE OF THE S |           | early                                        |                |  |  |
| Makes you                                                                                                                                                                                                                                                                                                                                                                                                                                                                                                                                                                                                                                                                                                                                                                                                                                                                                                                                                                                                                                                                                                                                                                                                                                                                                                                                                                                                                                                                                                                                                                                                                                                                                                                                                                                                                                                                                                                                                                                                                                                                                                                      |           | wealthy N                                    |                |  |  |
|                                                                                                                                                                                                                                                                                                                                                                                                                                                                                                                                                                                                                                                                                                                                                                                                                                                                                                                                                                                                                                                                                                                                                                                                                                                                                                                                                                                                                                                                                                                                                                                                                                                                                                                                                                                                                                                                                                                                                                                                                                                                                                                                |           | weditny                                      |                |  |  |
| and                                                                                                                                                                                                                                                                                                                                                                                                                                                                                                                                                                                                                                                                                                                                                                                                                                                                                                                                                                                                                                                                                                                                                                                                                                                                                                                                                                                                                                                                                                                                                                                                                                                                                                                                                                                                                                                                                                                                                                                                                                                                                                                            |           |                                              |                |  |  |
| III- Reading Short Sen                                                                                                                                                                                                                                                                                                                                                                                                                                                                                                                                                                                                                                                                                                                                                                                                                                                                                                                                                                                                                                                                                                                                                                                                                                                                                                                                                                                                                                                                                                                                                                                                                                                                                                                                                                                                                                                                                                                                                                                                                                                                                                         | tence     | <u>.                                    </u> |                |  |  |
| A- Read the sentences and match them with the correct pictures:                                                                                                                                                                                                                                                                                                                                                                                                                                                                                                                                                                                                                                                                                                                                                                                                                                                                                                                                                                                                                                                                                                                                                                                                                                                                                                                                                                                                                                                                                                                                                                                                                                                                                                                                                                                                                                                                                                                                                                                                                                                                |           |                                              |                |  |  |
| 1- I should brush my teeth. 2- No parking 3- I have an earache 4- I shouldn't eat junk food.                                                                                                                                                                                                                                                                                                                                                                                                                                                                                                                                                                                                                                                                                                                                                                                                                                                                                                                                                                                                                                                                                                                                                                                                                                                                                                                                                                                                                                                                                                                                                                                                                                                                                                                                                                                                                                                                                                                                                                                                                                   |           |                                              |                |  |  |
|                                                                                                                                                                                                                                                                                                                                                                                                                                                                                                                                                                                                                                                                                                                                                                                                                                                                                                                                                                                                                                                                                                                                                                                                                                                                                                                                                                                                                                                                                                                                                                                                                                                                                                                                                                                                                                                                                                                                                                                                                                                                                                                                |           |                                              | )              |  |  |