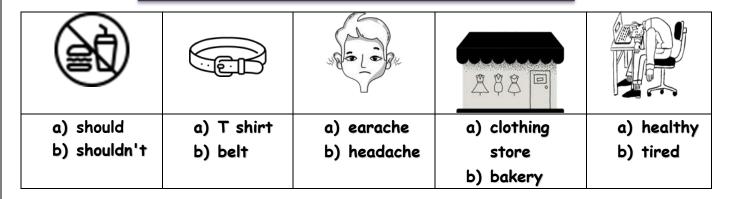

| <b>✓</b> | * |
| 4. My Dad is a pilot, he flies planes. |                                                                                        | ✓        | × |

## Q4:Choose:

| 1- You eat healthy food every day.            | Should | Shouldn't | is     |
|-----------------------------------------------|--------|-----------|--------|
| 2- Did you your breakfast this morning?       | ate    | eat       | eating |
| 3- What you like to drink?                    | like   | have      | would  |
| 4- Last year, I in the 5 <sup>th</sup> grade. | was    | were      | am     |
| <b>5</b> - The past of ( <u>do</u> ) is       | does   | did       | doing  |
| 6- We are to the library .                    | go     | goes      | going  |

## Q5: Choose the right word under the picture:



## Q6:Fill in the missing letters:

| Tiss           | T n            | ate            | Sh t           |
|----------------|----------------|----------------|----------------|
| 1- ee<br>2- ue | 1- ur<br>2- er | 1- ss<br>2- sk | 1- ir<br>2- rr |

Best Wishes.

E. T.Afaf Asiri



## Q1: Choose the right answer:

| 1 - What time does your school start? | A. It starts at 7:00 a.m. B. I'm playing.     |
|---------------------------------------|-----------------------------------------------|
| 2- Do you like science?               | A. Yes ,I was.  B. Yes,I do.                  |
| 3- What's the matter?                 | A. I have a toothache. B. Welcome.            |
| 4- Where're you going?                | A.Apple juice, please.  B.I'm going to Dubai. |
| 5- Does your school has a school