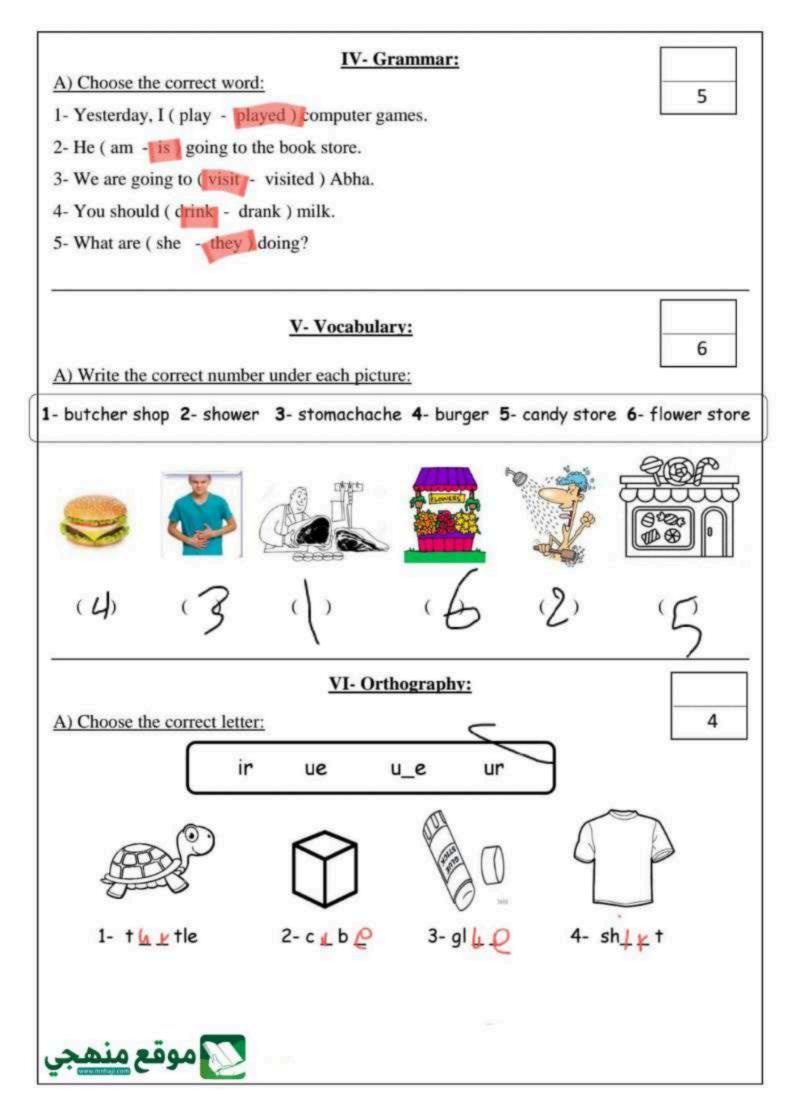

#### **IV- Grammar:**

#### A) Choose the correct word:

- 1- Yesterday, I (play played) computer games.
- 2- He (am is) going to the book store.
- 3- We are going to (visit visited) Abha.
- 4- Last year, I [went -go-going] to Riyadh..
- 5- What are (she they) doing?

#### V- Vocabulary:

6

5

A) Write the correct number under each picture:

1- butcher shop 2- shower 3- stomachache 4- burger 5- candy store 6- flower store

### VI- Orthography:

A) Choose the correct letter:

4

ir ue sc ur

1- t\_\_tle

2-\_\_ ary

3- gl \_ \_

4- sh\_\_t