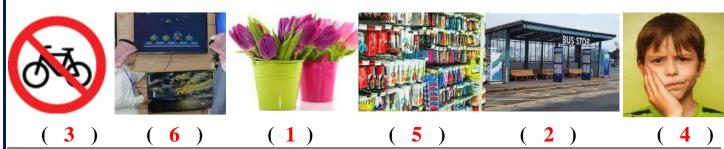

حمل تطبيق منهجي ليصلك كل جديد

التاريخ: / / 1445هـ

| 2 وزارة التعليم الصف: 4+5+4 الابتدائي                                                                                                                                                                                                                                                                                                                                                                                                                                                                                                                                                                                                                                                                                                                                                                                                                                                                                                                                                                                                                                                                                                                                                                                                                                                                                                                                                                                                                                                                                                                                                                                                                                                                                                                                                                                                                                                                                                                                                                                                                                                                                          | 3         | وزارة التعليم                                | - /            |  |  |
|--------------------------------------------------------------------------------------------------------------------------------------------------------------------------------------------------------------------------------------------------------------------------------------------------------------------------------------------------------------------------------------------------------------------------------------------------------------------------------------------------------------------------------------------------------------------------------------------------------------------------------------------------------------------------------------------------------------------------------------------------------------------------------------------------------------------------------------------------------------------------------------------------------------------------------------------------------------------------------------------------------------------------------------------------------------------------------------------------------------------------------------------------------------------------------------------------------------------------------------------------------------------------------------------------------------------------------------------------------------------------------------------------------------------------------------------------------------------------------------------------------------------------------------------------------------------------------------------------------------------------------------------------------------------------------------------------------------------------------------------------------------------------------------------------------------------------------------------------------------------------------------------------------------------------------------------------------------------------------------------------------------------------------------------------------------------------------------------------------------------------------|-----------|----------------------------------------------|----------------|--|--|
| Ministry of Education الزمن: ساعة ونصف النامن: ساعة ونصف                                                                                                                                                                                                                                                                                                                                                                                                                                                                                                                                                                                                                                                                                                                                                                                                                                                                                                                                                                                                                                                                                                                                                                                                                                                                                                                                                                                                                                                                                                                                                                                                                                                                                                                                                                                                                                                                                                                                                                                                                                                                       | II 여파이 AF | التعليم بمنطقة                               | الإدارة العامة |  |  |
| المادة: اللغة الإنجليزية                                                                                                                                                                                                                                                                                                                                                                                                                                                                                                                                                                                                                                                                                                                                                                                                                                                                                                                                                                                                                                                                                                                                                                                                                                                                                                                                                                                                                                                                                                                                                                                                                                                                                                                                                                                                                                                                                                                                                                                                                                                                                                       |           |                                              | مدرسة          |  |  |
| صف 4+5+6 ابتدائي – الفصل الدراسي الثالث 1445هـ                                                                                                                                                                                                                                                                                                                                                                                                                                                                                                                                                                                                                                                                                                                                                                                                                                                                                                                                                                                                                                                                                                                                                                                                                                                                                                                                                                                                                                                                                                                                                                                                                                                                                                                                                                                                                                                                                                                                                                                                                                                                                 |           | <u> </u>                                     | اختبار         |  |  |
| الفصل:                                                                                                                                                                                                                                                                                                                                                                                                                                                                                                                                                                                                                                                                                                                                                                                                                                                                                                                                                                                                                                                                                                                                                                                                                                                                                                                                                                                                                                                                                                                                                                                                                                                                                                                                                                                                                                                                                                                                                                                                                                                                                                                         |           | اسم الطالب:                                  |                |  |  |
| I- General Questio                                                                                                                                                                                                                                                                                                                                                                                                                                                                                                                                                                                                                                                                                                                                                                                                                                                                                                                                                                                                                                                                                                                                                                                                                                                                                                                                                                                                                                                                                                                                                                                                                                                                                                                                                                                                                                                                                                                                                                                                                                                                                                             |           |                                              | 6              |  |  |
| A- Match the questions in column (A) with the co                                                                                                                                                                                                                                                                                                                                                                                                                                                                                                                                                                                                                                                                                                                                                                                                                                                                                                                                                                                                                                                                                                                                                                                                                                                                                                                                                                                                                                                                                                                                                                                                                                                                                                                                                                                                                                                                                                                                                                                                                                                                               | rrect     |                                              |                |  |  |
| A 1- Did you get up early this morning?                                                                                                                                                                                                                                                                                                                                                                                                                                                                                                                                                                                                                                                                                                                                                                                                                                                                                                                                                                                                                                                                                                                                                                                                                                                                                                                                                                                                                                                                                                                                                                                                                                                                                                                                                                                                                                                                                                                                                                                                                                                                                        | (         | ) I'm going to Jeddah.                       |                |  |  |
|                                                                                                                                                                                                                                                                                                                                                                                                                                                                                                                                                                                                                                                                                                                                                                                                                                                                                                                                                                                                                                                                                                                                                                                                                                                                                                                                                                                                                                                                                                                                                                                                                                                                                                                                                                                                                                                                                                                                                                                                                                                                                                                                | (         |                                              |                |  |  |
| 2- What's the matter?                                                                                                                                                                                                                                                                                                                                                                                                                                                                                                                                                                                                                                                                                                                                                                                                                                                                                                                                                                                                                                                                                                                                                                                                                                                                                                                                                                                                                                                                                                                                                                                                                                                                                                                                                                                                                                                                                                                                                                                                                                                                                                          | (         | ) Yes, I got up early this m                 | norning.       |  |  |
| 3- Where are you going at weekend?                                                                                                                                                                                                                                                                                                                                                                                                                                                                                                                                                                                                                                                                                                                                                                                                                                                                                                                                                                                                                                                                                                                                                                                                                                                                                                                                                                                                                                                                                                                                                                                                                                                                                                                                                                                                                                                                                                                                                                                                                                                                                             | (         | ) I'm going diving.                          |                |  |  |
| 4- Where's the post office?                                                                                                                                                                                                                                                                                                                                                                                                                                                                                                                                                                                                                                                                                                                                                                                                                                                                                                                                                                                                                                                                                                                                                                                                                                                                                                                                                                                                                                                                                                                                                                                                                                                                                                                                                                                                                                                                                                                                                                                                                                                                                                    | (         | ) I should drink a lot of wa                 | ater.          |  |  |
| 5- What are you going to do there?                                                                                                                                                                                                                                                                                                                                                                                                                                                                                                                                                                                                                                                                                                                                                                                                                                                                                                                                                                                                                                                                                                                                                                                                                                                                                                                                                                                                                                                                                                                                                                                                                                                                                                                                                                                                                                                                                                                                                                                                                                                                                             | (         | ) I have a headache .                        |                |  |  |
| 6- What should you do to live in a healthy life?                                                                                                                                                                                                                                                                                                                                                                                                                                                                                                                                                                                                                                                                                                                                                                                                                                                                                                                                                                                                                                                                                                                                                                                                                                                                                                                                                                                                                                                                                                                                                                                                                                                                                                                                                                                                                                                                                                                                                                                                                                                                               | (         | ) Go straight and you'll fin                 | d it.          |  |  |
| II- Controlled Writing:                                                                                                                                                                                                                                                                                                                                                                                                                                                                                                                                                                                                                                                                                                                                                                                                                                                                                                                                                                                                                                                                                                                                                                                                                                                                                                                                                                                                                                                                                                                                                                                                                                                                                                                                                                                                                                                                                                                                                                                                                                                                                                        |           |                                              |                |  |  |
| A- Complete the sentences with the correct word:                                                                                                                                                                                                                                                                                                                                                                                                                                                                                                                                                                                                                                                                                                                                                                                                                                                                                                                                                                                                                                                                                                                                                                                                                                                                                                                                                                                                                                                                                                                                                                                                                                                                                                                                                                                                                                                                                                                                                                                                                                                                               | _         |                                              | 5              |  |  |
| Early to Bed                                                                                                                                                                                                                                                                                                                                                                                                                                                                                                                                                                                                                                                                                                                                                                                                                                                                                                                                                                                                                                                                                                                                                                                                                                                                                                                                                                                                                                                                                                                                                                                                                                                                                                                                                                                                                                                                                                                                                                                                                                                                                                                   |           | \\                                           |                |  |  |
| to bed                                                                                                                                                                                                                                                                                                                                                                                                                                                                                                                                                                                                                                                                                                                                                                                                                                                                                                                                                                                                                                                                                                                                                                                                                                                                                                                                                                                                                                                                                                                                                                                                                                                                                                                                                                                                                                                                                                                                                                                                                                                                                                                         |           | wise                                         |                |  |  |
| And to rise,                                                                                                                                                                                                                                                                                                                                                                                                                                                                                                                                                                                                                                                                                                                                                                                                                                                                                                                                                                                                                                                                                                                                                                                                                                                                                                                                                                                                                                                                                                                                                                                                                                                                                                                                                                                                                                                                                                                                                                                                                                                                                                                   |           | healthy                                      |                |  |  |
| THE STATE OF THE S |           | early                                        |                |  |  |
| Makes you                                                                                                                                                                                                                                                                                                                                                                                                                                                                                                                                                                                                                                                                                                                                                                                                                                                                                                                                                                                                                                                                                                                                                                                                                                                                                                                                                                                                                                                                                                                                                                                                                                                                                                                                                                                                                                                                                                                                                                                                                                                                                                                      |           | wealthy N                                    |                |  |  |
|                                                                                                                                                                                                                                                                                                                                                                                                                                                                                                                                                                                                                                                                                                                                                                                                                                                                                                                                                                                                                                                                                                                                                                                                                                                                                                                                                                                                                                                                                                                                                                                                                                                                                                                                                                                                                                                                                                                                                                                                                                                                                                                                |           | weditny                                      |                |  |  |
| and                                                                                                                                                                                                                                                                                                                                                                                                                                                                                                                                                                                                                                                                                                                                                                                                                                                                                                                                                                                                                                                                                                                                                                                                                                                                                                                                                                                                                                                                                                                                                                                                                                                                                                                                                                                                                                                                                                                                                                                                                                                                                                                            |           |                                              |                |  |  |
| III- Reading Short Sen                                                                                                                                                                                                                                                                                                                                                                                                                                                                                                                                                                                                                                                                                                                                                                                                                                                                                                                                                                                                                                                                                                                                                                                                                                                                                                                                                                                                                                                                                                                                                                                                                                                                                                                                                                                                                                                                                                                                                                                                                                                                                                         | tence     | <u>.                                    </u> |                |  |  |
| A- Read the sentences and match them with the correct pictures:                                                                                                                                                                                                                                                                                                                                                                                                                                                                                                                                                                                                                                                                                                                                                                                                                                                                                                                                                                                                                                                                                                                                                                                                                                                                                                                                                                                                                                                                                                                                                                                                                                                                                                                                                                                                                                                                                                                                                                                                                                                                |           |                                              |                |  |  |
| 1- I should brush my teeth. 2- No parking 3- I have an earache 4- I shouldn't eat junk food.                                                                                                                                                                                                                                                                                                                                                                                                                                                                                                                                                                                                                                                                                                                                                                                                                                                                                                                                                                                                                                                                                                                                                                                                                                                                                                                                                                                                                                                                                                                                                                                                                                                                                                                                                                                                                                                                                                                                                                                                                                   |           |                                              |                |  |  |
|                                                                                                                                                                                                                                                                                                                                                                                                                                                                                                                                                                                                                                                                                                                                                                                                                                                                                                                                                                                                                                                                                                                                                                                                                                                                                                                                                                                                                                                                                                                                                                                                                                                                                                                                                                                                                                                                                                                                                                                                                                                                                                                                |           |                                              | )              |  |  |

#### V- Vocabulary:

6

5

A) Write the correct number under each picture:

1- butcher shop 2- shower 3- stomachache 4- burger 5- candy store 6- flower store