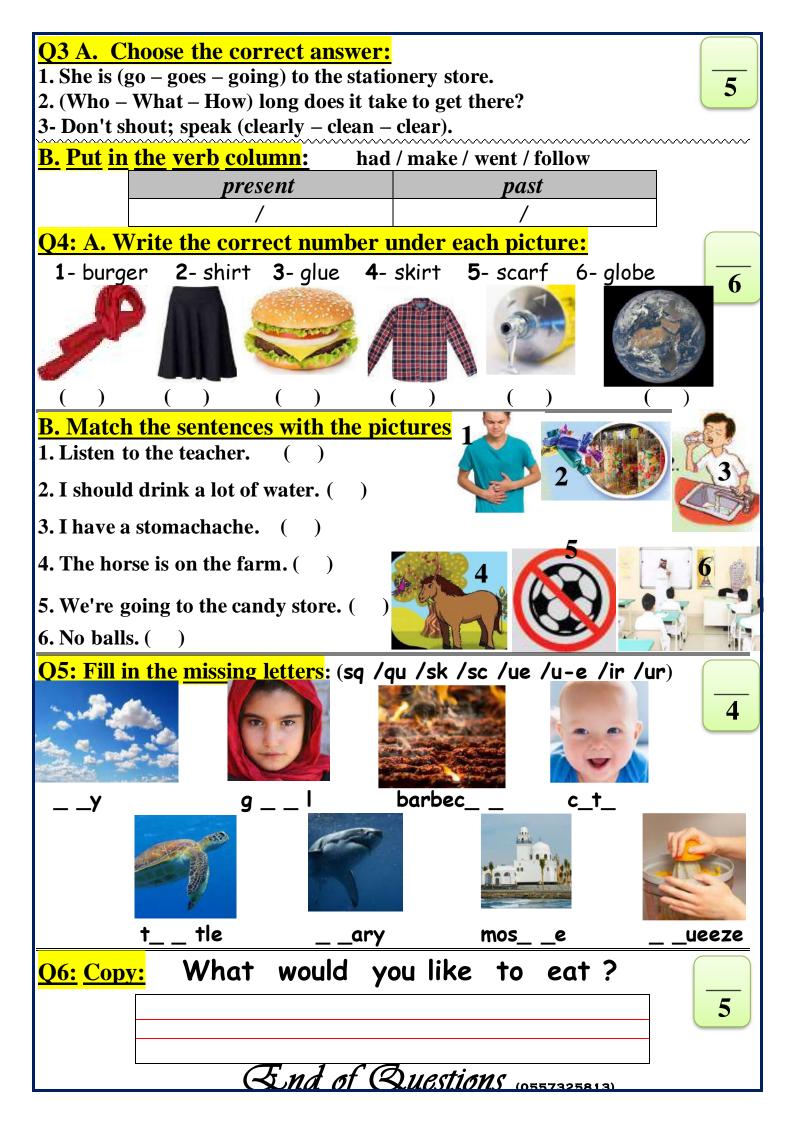

#### V- Vocabulary:

6

5

A) Write the correct number under each picture:

1- butcher shop 2- shower 3- stomachache 4- burger 5- candy store 6- flower store

### VI- Orthography:

A) Choose the correct letter:

4

ir ue sc ur

1- t\_\_tle

2-\_\_ ary

3- gl \_ \_

4- sh\_\_t