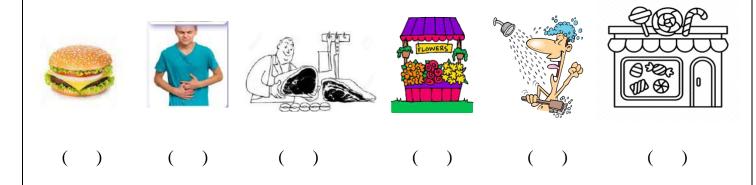

#### V- Vocabulary:

6

5

A) Write the correct number under each picture:

1- butcher shop 2- shower 3- stomachache 4- burger 5- candy store 6- flower store