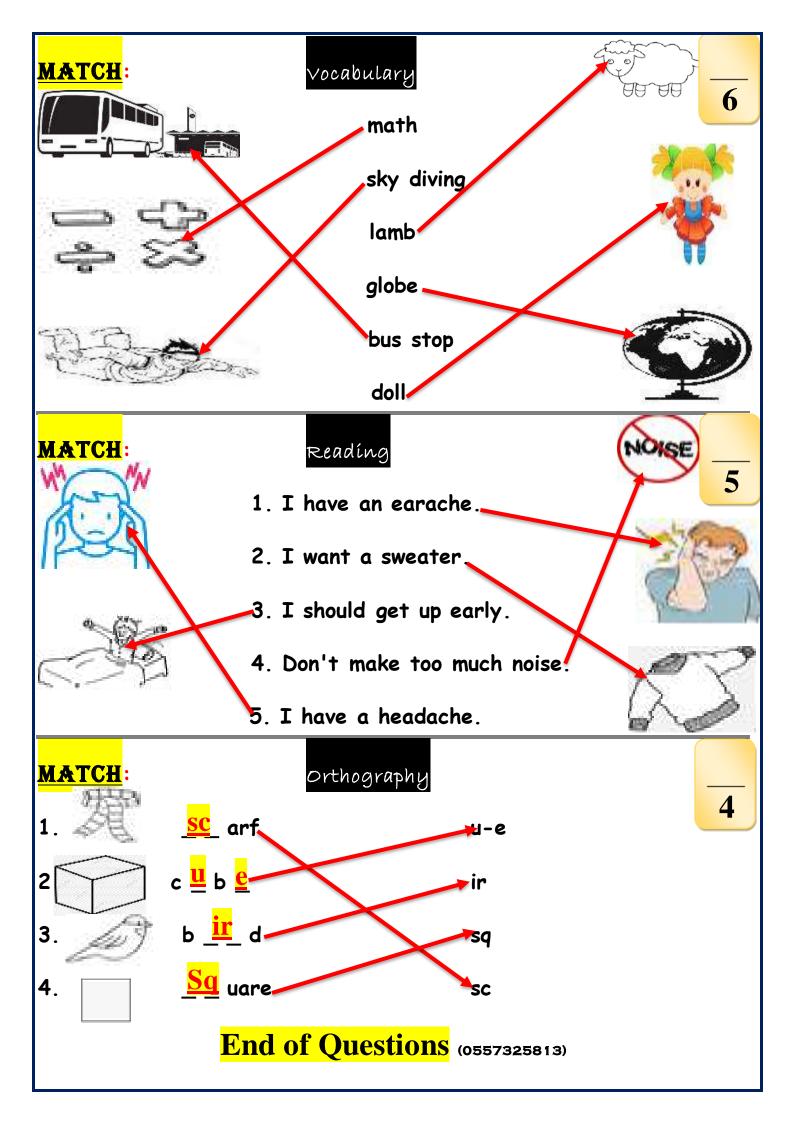

#### V- Vocabulary:

6

5

A) Write the correct number under each picture:

1- butcher shop 2- shower 3- stomachache 4- burger 5- candy store 6- flower store

### VI- Orthography:

A) Choose the correct letter:

4

ir ue sc ur

1- t\_\_tle

2-\_\_ ary

3- gl \_ \_

4- sh\_\_t