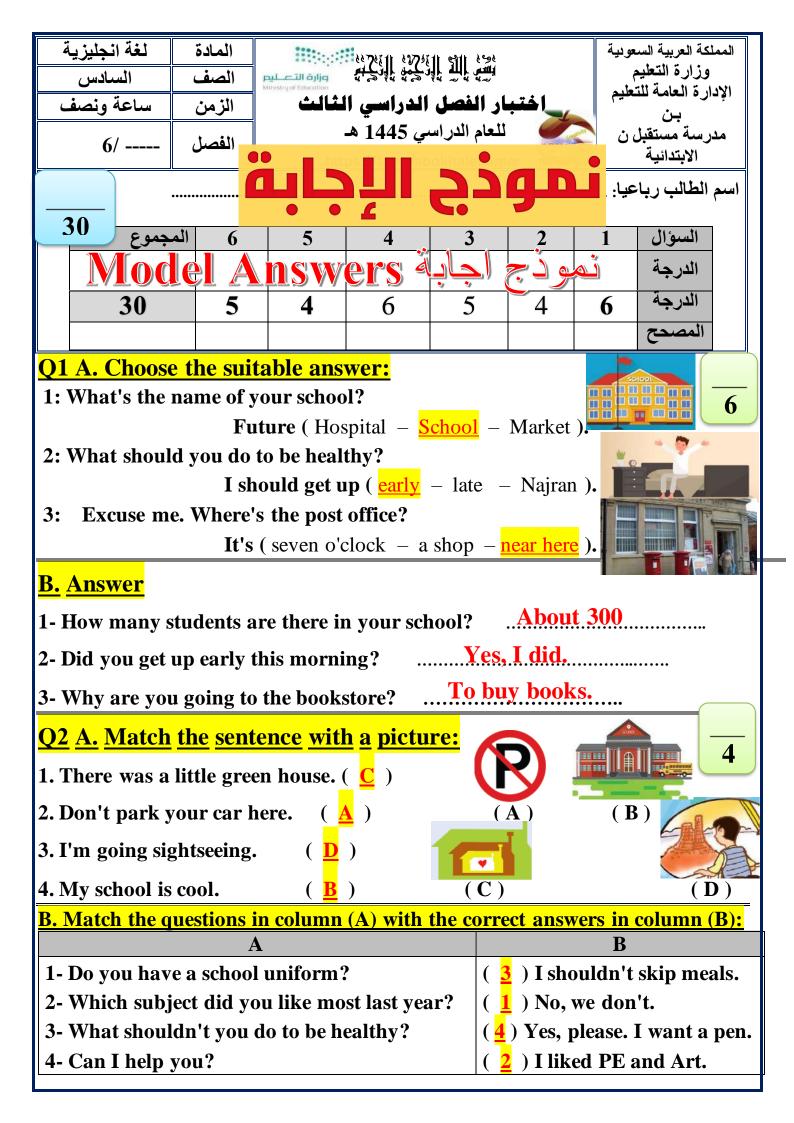

حمل تطبيق منهجي ليصلك كل جديد

التاريخ: / / 1445هـ

| 2 وزارة التعليم الصف: 4+5+4 الابتدائي                                                                                                                                                                                                                                                                                                                                                                                                                                                                                                                                                                                                                                                                                                                                                                                                                                                                                                                                                                                                                                                                                                                                                                                                                                                                                                                                                                                                                                                                                                                                                                                                                                                                                                                                                                                                                                                                                                                                                                                                                                                                                          | 3         | وزارة التعليم                                | - /            |  |  |
|--------------------------------------------------------------------------------------------------------------------------------------------------------------------------------------------------------------------------------------------------------------------------------------------------------------------------------------------------------------------------------------------------------------------------------------------------------------------------------------------------------------------------------------------------------------------------------------------------------------------------------------------------------------------------------------------------------------------------------------------------------------------------------------------------------------------------------------------------------------------------------------------------------------------------------------------------------------------------------------------------------------------------------------------------------------------------------------------------------------------------------------------------------------------------------------------------------------------------------------------------------------------------------------------------------------------------------------------------------------------------------------------------------------------------------------------------------------------------------------------------------------------------------------------------------------------------------------------------------------------------------------------------------------------------------------------------------------------------------------------------------------------------------------------------------------------------------------------------------------------------------------------------------------------------------------------------------------------------------------------------------------------------------------------------------------------------------------------------------------------------------|-----------|----------------------------------------------|----------------|--|--|
| Ministry of Education الزمن: ساعة ونصف النامن: ساعة ونصف                                                                                                                                                                                                                                                                                                                                                                                                                                                                                                                                                                                                                                                                                                                                                                                                                                                                                                                                                                                                                                                                                                                                                                                                                                                                                                                                                                                                                                                                                                                                                                                                                                                                                                                                                                                                                                                                                                                                                                                                                                                                       | II 여파이 AF | التعليم بمنطقة                               | الإدارة العامة |  |  |
| المادة: اللغة الإنجليزية                                                                                                                                                                                                                                                                                                                                                                                                                                                                                                                                                                                                                                                                                                                                                                                                                                                                                                                                                                                                                                                                                                                                                                                                                                                                                                                                                                                                                                                                                                                                                                                                                                                                                                                                                                                                                                                                                                                                                                                                                                                                                                       |           |                                              | مدرسة          |  |  |
| صف 4+5+6 ابتدائي – الفصل الدراسي الثالث 1445هـ                                                                                                                                                                                                                                                                                                                                                                                                                                                                                                                                                                                                                                                                                                                                                                                                                                                                                                                                                                                                                                                                                                                                                                                                                                                                                                                                                                                                                                                                                                                                                                                                                                                                                                                                                                                                                                                                                                                                                                                                                                                                                 |           | <u> </u>                                     | اختبار         |  |  |
| الفصل:                                                                                                                                                                                                                                                                                                                                                                                                                                                                                                                                                                                                                                                                                                                                                                                                                                                                                                                                                                                                                                                                                                                                                                                                                                                                                                                                                                                                                                                                                                                                                                                                                                                                                                                                                                                                                                                                                                                                                                                                                                                                                                                         |           | اسم الطالب:                                  |                |  |  |
| I- General Questio                                                                                                                                                                                                                                                                                                                                                                                                                                                                                                                                                                                                                                                                                                                                                                                                                                                                                                                                                                                                                                                                                                                                                                                                                                                                                                                                                                                                                                                                                                                                                                                                                                                                                                                                                                                                                                                                                                                                                                                                                                                                                                             |           |                                              | 6              |  |  |
| A- Match the questions in column (A) with the co                                                                                                                                                                                                                                                                                                                                                                                                                                                                                                                                                                                                                                                                                                                                                                                                                                                                                                                                                                                                                                                                                                                                                                                                                                                                                                                                                                                                                                                                                                                                                                                                                                                                                                                                                                                                                                                                                                                                                                                                                                                                               | rrect     |                                              |                |  |  |
| A 1- Did you get up early this morning?                                                                                                                                                                                                                                                                                                                                                                                                                                                                                                                                                                                                                                                                                                                                                                                                                                                                                                                                                                                                                                                                                                                                                                                                                                                                                                                                                                                                                                                                                                                                                                                                                                                                                                                                                                                                                                                                                                                                                                                                                                                                                        | (         | ) I'm going to Jeddah.                       |                |  |  |
|                                                                                                                                                                                                                                                                                                                                                                                                                                                                                                                                                                                                                                                                                                                                                                                                                                                                                                                                                                                                                                                                                                                                                                                                                                                                                                                                                                                                                                                                                                                                                                                                                                                                                                                                                                                                                                                                                                                                                                                                                                                                                                                                | (         |                                              |                |  |  |
| 2- What's the matter?                                                                                                                                                                                                                                                                                                                                                                                                                                                                                                                                                                                                                                                                                                                                                                                                                                                                                                                                                                                                                                                                                                                                                                                                                                                                                                                                                                                                                                                                                                                                                                                                                                                                                                                                                                                                                                                                                                                                                                                                                                                                                                          | (         | ) Yes, I got up early this m                 | norning.       |  |  |
| 3- Where are you going at weekend?                                                                                                                                                                                                                                                                                                                                                                                                                                                                                                                                                                                                                                                                                                                                                                                                                                                                                                                                                                                                                                                                                                                                                                                                                                                                                                                                                                                                                                                                                                                                                                                                                                                                                                                                                                                                                                                                                                                                                                                                                                                                                             | (         | ) I'm going diving.                          |                |  |  |
| 4- Where's the post office?                                                                                                                                                                                                                                                                                                                                                                                                                                                                                                                                                                                                                                                                                                                                                                                                                                                                                                                                                                                                                                                                                                                                                                                                                                                                                                                                                                                                                                                                                                                                                                                                                                                                                                                                                                                                                                                                                                                                                                                                                                                                                                    | (         | ) I should drink a lot of wa                 | ater.          |  |  |
| 5- What are you going to do there?                                                                                                                                                                                                                                                                                                                                                                                                                                                                                                                                                                                                                                                                                                                                                                                                                                                                                                                                                                                                                                                                                                                                                                                                                                                                                                                                                                                                                                                                                                                                                                                                                                                                                                                                                                                                                                                                                                                                                                                                                                                                                             | (         | ) I have a headache .                        |                |  |  |
| 6- What should you do to live in a healthy life?                                                                                                                                                                                                                                                                                                                                                                                                                                                                                                                                                                                                                                                                                                                                                                                                                                                                                                                                                                                                                                                                                                                                                                                                                                                                                                                                                                                                                                                                                                                                                                                                                                                                                                                                                                                                                                                                                                                                                                                                                                                                               | (         | ) Go straight and you'll fin                 | d it.          |  |  |
| II- Controlled Writing:                                                                                                                                                                                                                                                                                                                                                                                                                                                                                                                                                                                                                                                                                                                                                                                                                                                                                                                                                                                                                                                                                                                                                                                                                                                                                                                                                                                                                                                                                                                                                                                                                                                                                                                                                                                                                                                                                                                                                                                                                                                                                                        |           |                                              |                |  |  |
| A- Complete the sentences with the correct word:                                                                                                                                                                                                                                                                                                                                                                                                                                                                                                                                                                                                                                                                                                                                                                                                                                                                                                                                                                                                                                                                                                                                                                                                                                                                                                                                                                                                                                                                                                                                                                                                                                                                                                                                                                                                                                                                                                                                                                                                                                                                               | _         |                                              | 5              |  |  |
| Early to Bed                                                                                                                                                                                                                                                                                                                                                                                                                                                                                                                                                                                                                                                                                                                                                                                                                                                                                                                                                                                                                                                                                                                                                                                                                                                                                                                                                                                                                                                                                                                                                                                                                                                                                                                                                                                                                                                                                                                                                                                                                                                                                                                   |           | \\                                           |                |  |  |
| to bed                                                                                                                                                                                                                                                                                                                                                                                                                                                                                                                                                                                                                                                                                                                                                                                                                                                                                                                                                                                                                                                                                                                                                                                                                                                                                                                                                                                                                                                                                                                                                                                                                                                                                                                                                                                                                                                                                                                                                                                                                                                                                                                         |           | wise                                         |                |  |  |
| And to rise,                                                                                                                                                                                                                                                                                                                                                                                                                                                                                                                                                                                                                                                                                                                                                                                                                                                                                                                                                                                                                                                                                                                                                                                                                                                                                                                                                                                                                                                                                                                                                                                                                                                                                                                                                                                                                                                                                                                                                                                                                                                                                                                   |           | healthy                                      |                |  |  |
| THE STATE OF THE S |           | early                                        |                |  |  |
| Makes you                                                                                                                                                                                                                                                                                                                                                                                                                                                                                                                                                                                                                                                                                                                                                                                                                                                                                                                                                                                                                                                                                                                                                                                                                                                                                                                                                                                                                                                                                                                                                                                                                                                                                                                                                                                                                                                                                                                                                                                                                                                                                                                      |           | wealthy N                                    |                |  |  |
|                                                                                                                                                                                                                                                                                                                                                                                                                                                                                                                                                                                                                                                                                                                                                                                                                                                                                                                                                                                                                                                                                                                                                                                                                                                                                                                                                                                                                                                                                                                                                                                                                                                                                                                                                                                                                                                                                                                                                                                                                                                                                                                                |           | weditny                                      |                |  |  |
| and                                                                                                                                                                                                                                                                                                                                                                                                                                                                                                                                                                                                                                                                                                                                                                                                                                                                                                                                                                                                                                                                                                                                                                                                                                                                                                                                                                                                                                                                                                                                                                                                                                                                                                                                                                                                                                                                                                                                                                                                                                                                                                                            |           |                                              |                |  |  |
| III- Reading Short Sen                                                                                                                                                                                                                                                                                                                                                                                                                                                                                                                                                                                                                                                                                                                                                                                                                                                                                                                                                                                                                                                                                                                                                                                                                                                                                                                                                                                                                                                                                                                                                                                                                                                                                                                                                                                                                                                                                                                                                                                                                                                                                                         | tence     | <u>.                                    </u> |                |  |  |
| A- Read the sentences and match them with the correct pictures:                                                                                                                                                                                                                                                                                                                                                                                                                                                                                                                                                                                                                                                                                                                                                                                                                                                                                                                                                                                                                                                                                                                                                                                                                                                                                                                                                                                                                                                                                                                                                                                                                                                                                                                                                                                                                                                                                                                                                                                                                                                                |           |                                              |                |  |  |
| 1- I should brush my teeth. 2- No parking 3- I have an earache 4- I shouldn't eat junk food.                                                                                                                                                                                                                                                                                                                                                                                                                                                                                                                                                                                                                                                                                                                                                                                                                                                                                                                                                                                                                                                                                                                                                                                                                                                                                                                                                                                                                                                                                                                                                                                                                                                                                                                                                                                                                                                                                                                                                                                                                                   |           |                                              |                |  |  |
|                                                                                                                                                                                                                                                                                                                                                                                                                                                                                                                                                                                                                                                                                                                                                                                                                                                                                                                                                                                                                                                                                                                                                                                                                                                                                                                                                                                                                                                                                                                                                                                                                                                                                                                                                                                                                                                                                                                                                                                                                                                                                                                                |           |                                              | )              |  |  |