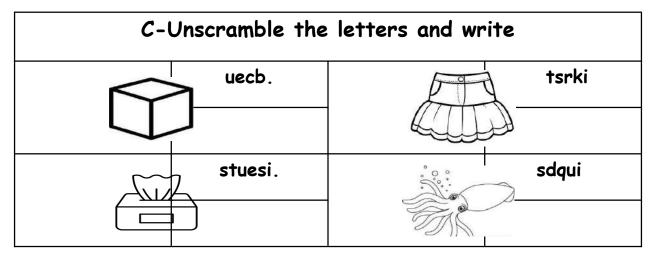

umpy                                          | Turn left      | school    | Bakery       | wealthy |  |  |  |
| Maths                                                | wise                                            | Turn right     | mosque    | Book store   | poor    |  |  |  |



## Q4. Orthography A-Complete the missing letter:



| B-Choose the right spelling |      |    |     |       |    |        |    |
|-----------------------------|------|----|-----|-------|----|--------|----|
|                             | ,    | Sh | t   |       |    | _ueezi | ng |
|                             | or   | ir | ur  |       | Sk | Sc     | Sq |
| <b>P</b>                    | ttle |    | tle |       |    | y      |    |
|                             | or   | ir | ur  | - Esu | Sk | Sc     | Sq |





#### Q5. Writing:

5

A-(Rearrange)>

- 3. bakery. \_ to \_ the \_going \_ She's \_\_\_\_ \_\_\_ \_\_\_ \_\_\_ \_\_\_\_\_

B-(Complete) > ( go - take - eat )

- 1- I \_\_\_\_\_ my breakfast.
- 2-I \_\_\_\_\_ to bed early.



#### Q6. Grammar:

5

- 1-This year I (like -likes- liked) Math..
- 2- I should (eats eat- ate) three meals a day.
- 3-Did you (brush brushed brushes) your teeth?
- 4- There (be was were ) two floors.
- 5- I (is are am ) going to the stationery store.
- 6-Last year we (goes go went) to Riyadh.
- 7-This year I (be am was) in the  $6^{th}$  grade.
- 8- She (is are am ) going to shop in Dubai.
- 9-He's going (to visit visited) the Children's Art Show.
- 10-( Does- Do Did ) you get up early this morning?

### Good luck

VISION CLIGIO 2 300 dangamil dalpali dalpali king