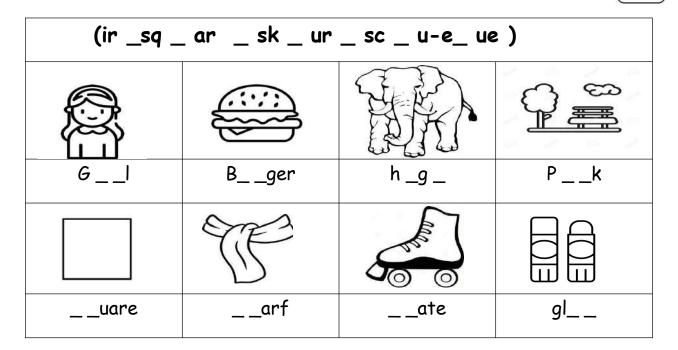

### VI- Orthography:

A) Choose the correct letter:

4

ir ue sc ur

1- t\_\_tle

2-\_\_ ary

3- gl \_ \_

4- sh\_\_t