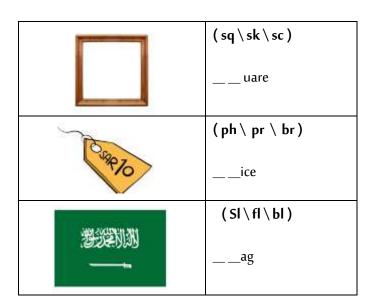

### VI- Orthography:

A) Choose the correct letter:

4

ir ue sc ur

1- t\_\_tle

2-\_\_ ary

3- gl \_ \_

4- sh\_\_t